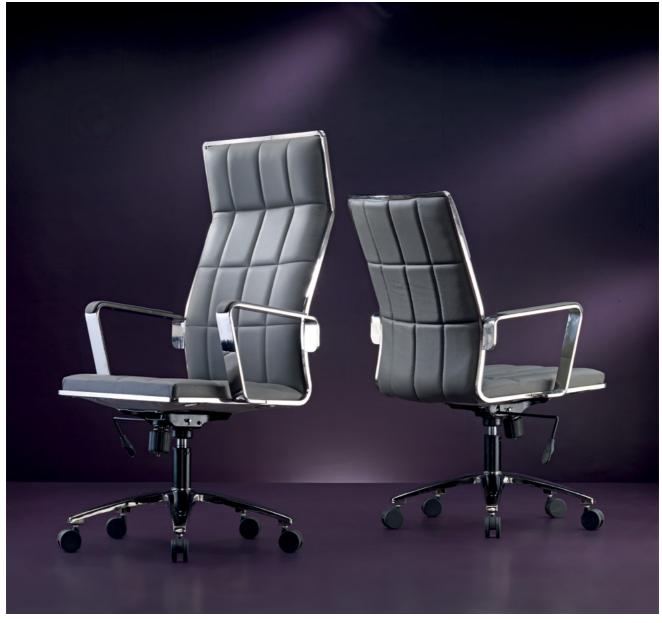

Slic Classic is sleek, edgy and opulent. It's contoured shape along with a square stainless steel solid rod flowing seamlessly along with the chair profile, just chamfered at right places gives it that edginess. To take thing a notch above, we have upholstered it in quilted leather that follows the grid with its square stitching. The handles are crafted with solid stainless steel and connected intelligently to the seat and the back. With it's one angle locking, knee-tilt synchro mechanism, it is convenient and honest. We recommend it for the cabins of director's and executives and also for their boardrooms.