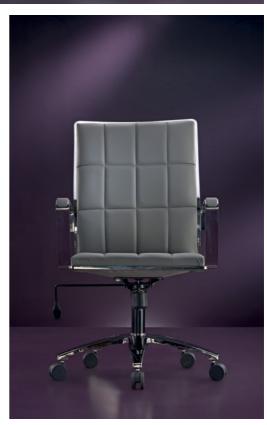

Slic Classic is sleek, edgy and opulent. It's contoured shape along with a square stainless steel solid rod flowing seamlessly along with the chair profile, just chamfered at right places gives it that edginess. To take thing a notch above, we have upholstered it in quilted leather that follows the grid with its square stitching. The handles are crafted with solid stainless steel and connected intelligently to the seat and the back. With it's one angle locking, knee-tilt synchro mechanism, it is convenient and honest. We recommend it for the cabins of director's and executives and also for their boardrooms.