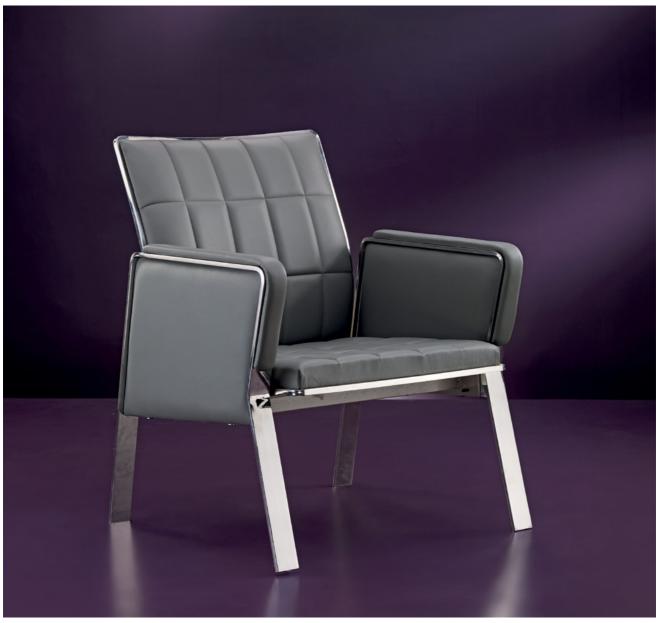

Slic Classic is sleek, edgy and opulent. It's contoured shape along with a square stainless steel solid rod flowing seamlessly along with the chair profile, just chamfered at right places gives it that edginess. To take thing a notch above, we have upholstered it in quilted leather that follows the grid with its square stitching. The handles are crafted with solid stainless steel and connected intelligently to the seat and the back. With it's one angle locking, knee-tilt synchro mechanism, it is convenient and honest. We recommend it for the cabins of director's and executives and also for their boardrooms.