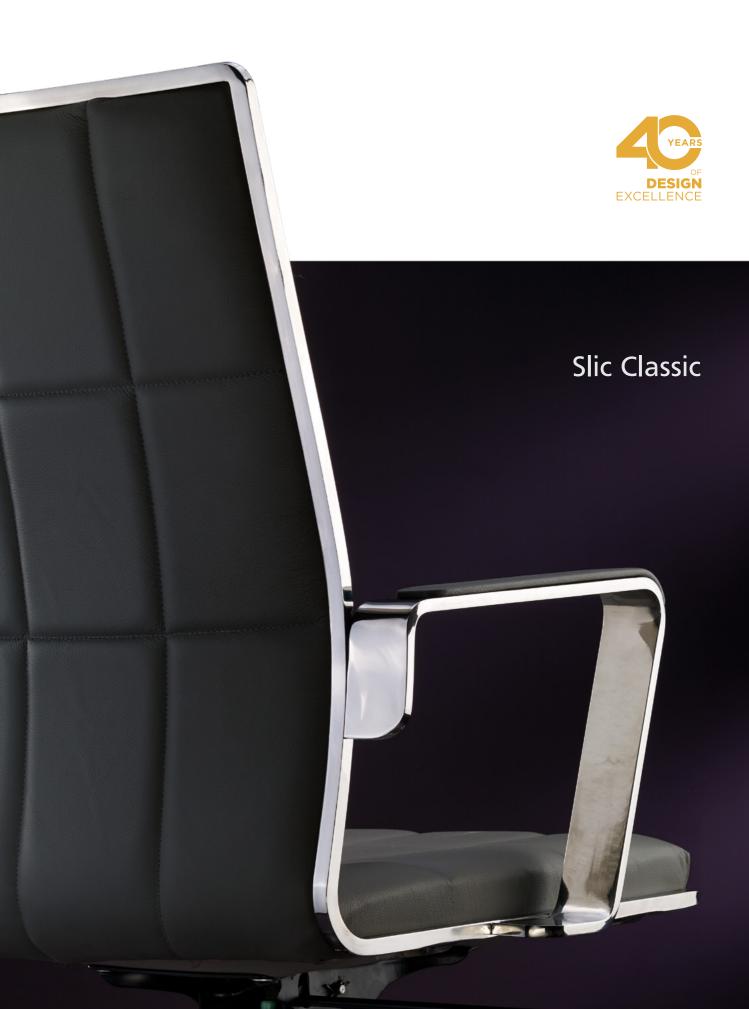

Slic Classic is sleek, edgy and opulent. It's contoured shape along with a square stainless steel solid rod flowing seamlessly along with the chair profile, just chamfered at right places gives it that edginess. To take thing a notch above, we have upholstered it in quilted leather that follows the grid with its square stitching. The handles are crafted with solid stainless steel and connected intelligently to the seat and the back. With it's one angle locking, knee-tilt synchro mechanism, it is convenient and honest. We recommend it for the cabins of director's and executives and also for their boardrooms.