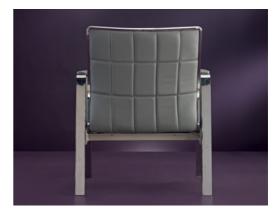

Slic Classic is sleek, edgy and opulent. It's contoured shape along with a square stainless steel solid rod flowing seamlessly along with the chair profile, just chamfered at right places gives it that edginess. To take thing a notch above, we have upholstered it in quilted leather that follows the grid with its square stitching. The handles are crafted with solid stainless steel and connected intelligently to the seat and the back. With it's one angle locking, knee-tilt synchro mechanism, it is convenient and honest. We recommend it for the cabins of director's and executives and also for their boardrooms.