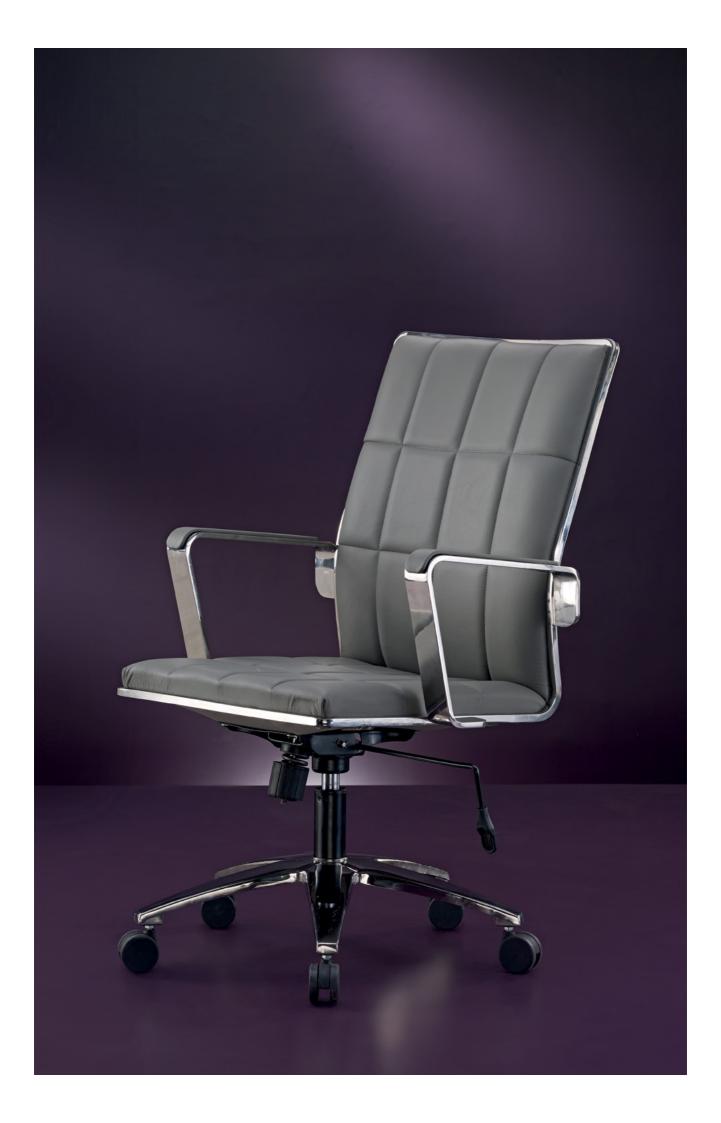

Slic Classic is sleek, edgy and opulent. It's contoured shape along with a square stainless steel solid rod flowing seamlessly along with the chair profile, just chamfered at right places gives it that edginess. To take thing a notch above, we have upholstered it in quilted leather that follows the grid with its square stitching. The handles are crafted with solid stainless steel and connected intelligently to the seat and the back. With it's one angle locking, knee-tilt synchro mechanism, it is convenient and honest. We recommend it for the cabins of director's and executives and also for their boardrooms.