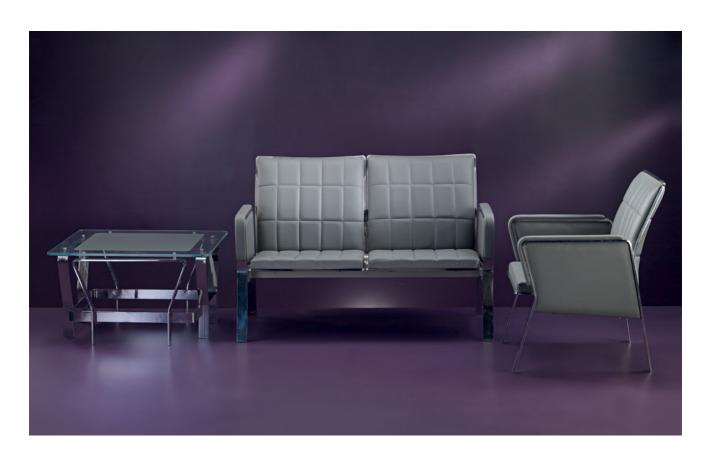

Following the same design values, the Slic Classic sofa boasts of leather padded arms, quilted leather upholstery and is created by intelligently bending a solid stainless rod to form its structure. Absolute to place it in your exclusive lounges with the centre/corner table from the same collection.