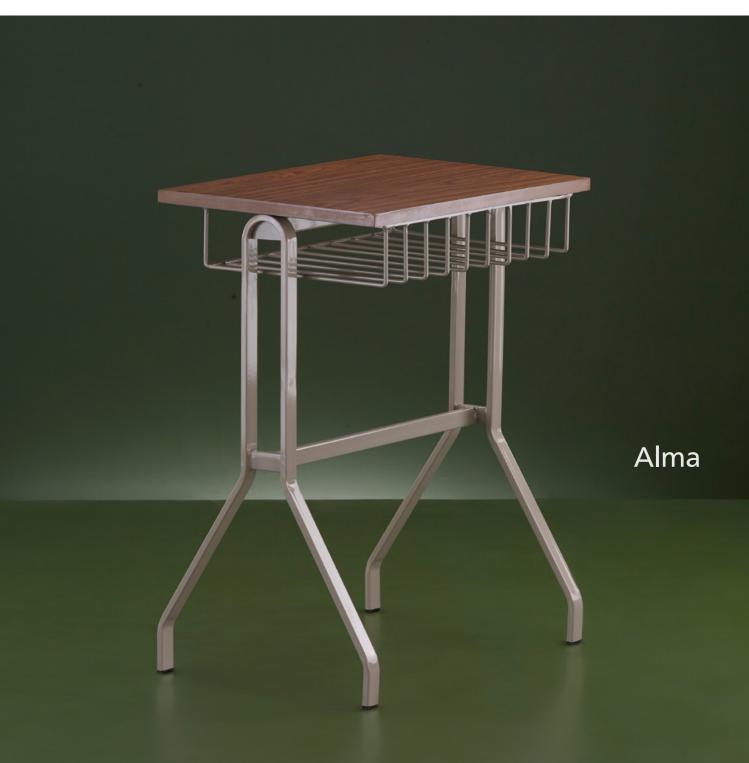

## Alma

An elementary chair and study table set, Alma is a simple and basic design. We have used materials like laminated plywood and mild steel pipes to keep maintenance low. Some attractive design elements are using a single bent tube to form the table's legs and a shelf made of rods below the tabletop to keep the books and bag.