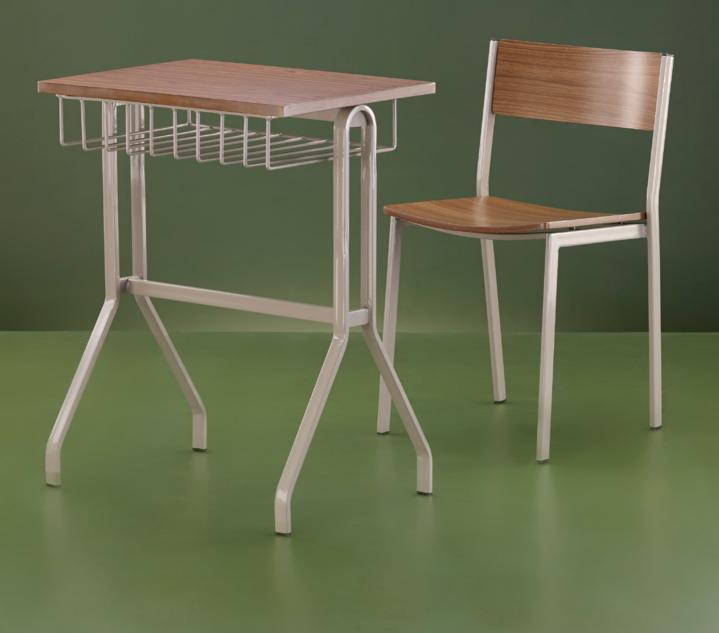

## Alma

An elementary chair and study table set, Alma is a simple and basic design. We have used materials like laminated plywood and mild steel pipes to keep maintenance low. Some attractive design elements are using a single bent tube to form the table's legs and a shelf made of rods below the tabletop to keep the books and bag.