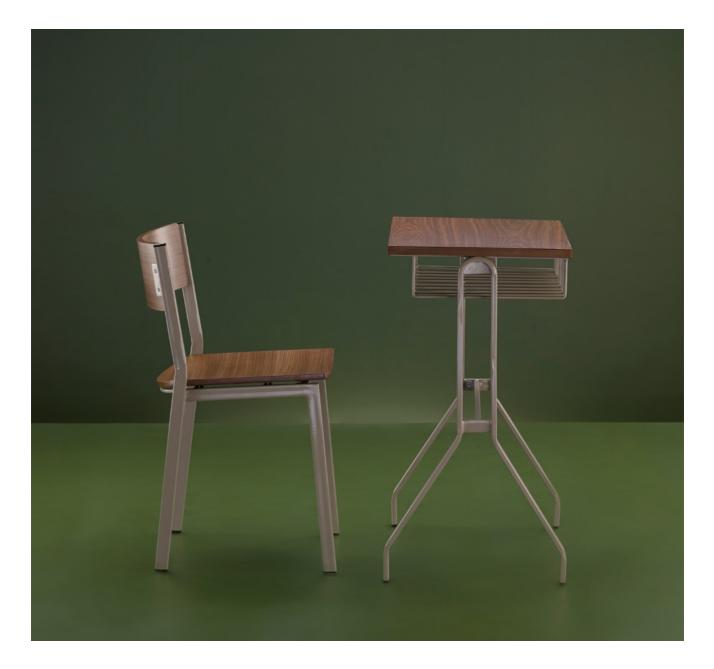

## Alma

An elementary chair and study table set, Alma is a simple and basic design. We have used materials like laminated plywood and mild steel pipes to keep maintenance low. Some attractive design elements are using a single bent tube to form the table's legs and a shelf made of rods below the tabletop to keep the books and bag.