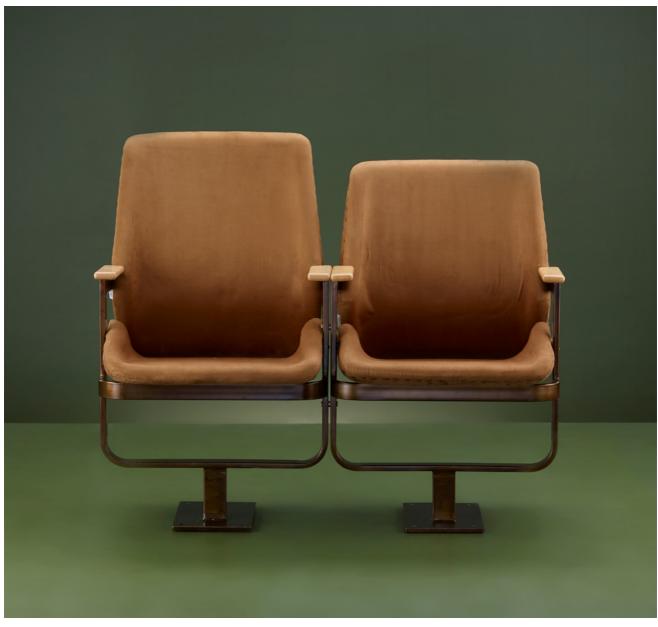

## C2 Audi

C2 is a luxurious and high-end seating, and we suggest this for private theatres and premium auditoriums. Our C2 series is ergonomically designed and is made of moulded seat and back. We have provided a centre tip-up and a metal frame structure with a central base with a plate to be bolted on the auditorium floors.