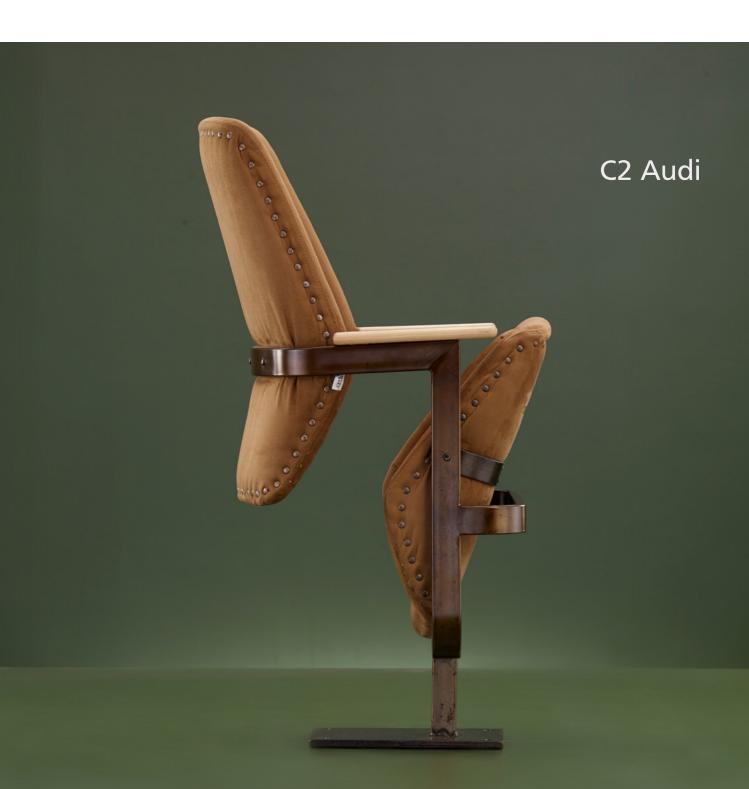

## C2 Audi

C2 is a luxurious and high-end seating, and we suggest this for private theatres and premium auditoriums. Our C2 series is ergonomically designed and is made of moulded seat and back. We have provided a centre tip-up and a metal frame structure with a central base with a plate to be bolted on the auditorium floors.