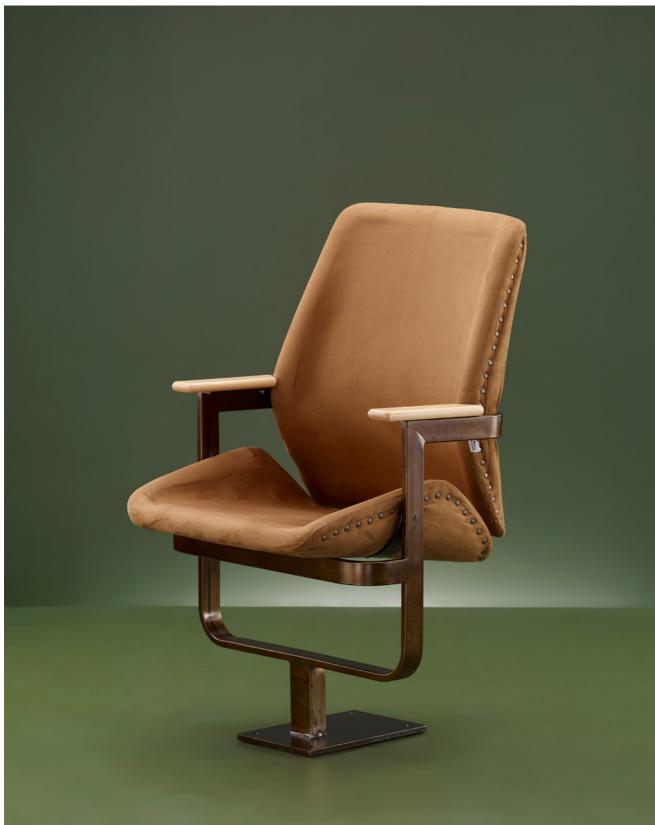

## C2 Audi

C2 is a luxurious and high-end seating, and we suggest this for private theatres and premium auditoriums. Our C2 series is ergonomically designed and is made of moulded seat and back. We have provided a centre tip-up and a metal frame structure with a central base with a plate to be bolted on the auditorium floors.