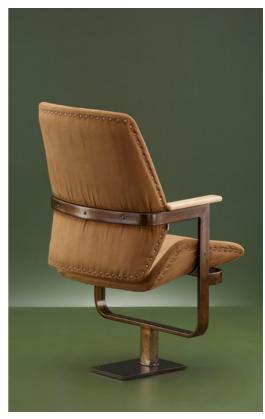

## C2 Audi

C2 is a luxurious and high-end seating, and we suggest this for private theatres and premium auditoriums. Our C2 series is ergonomically designed and is made of moulded seat and back. We have provided a centre tip-up and a metal frame structure with a central base with a plate to be bolted on the auditorium floors.