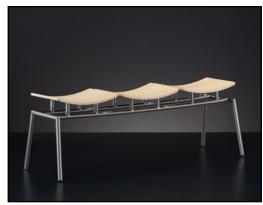

Concave is one of our newly introduced products. Its primary design element is to separate the Seat from the main stand. The Seat is designed in the concave curvature in compressed wood, hence the name Concave. The structure is made of round metal tubes and is available in 3 sizes. These are non-stackable. We also have continuous running seating with multiple concave seats, which is not flat. These are designed intentionally for public spaces in India to avoid people lying down.