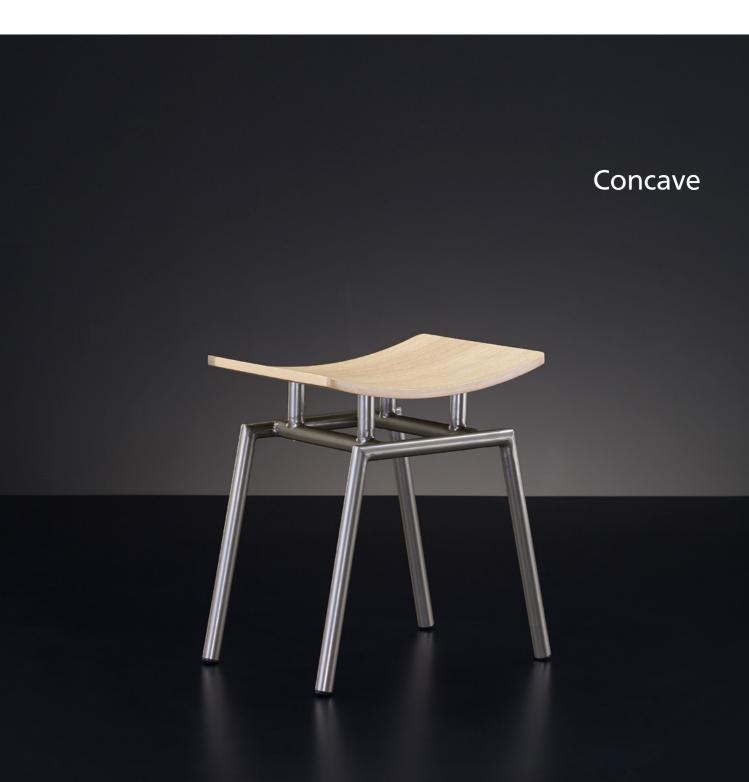

Concave is one of our newly introduced products. Its primary design element is to separate the Seat from the main stand. The Seat is designed in the concave curvature in compressed wood, hence the name Concave. The structure is made of round metal tubes and is available in 3 sizes. These are non-stackable. We also have continuous running seating with multiple concave seats, which is not flat. These are designed intentionally for public spaces in India to avoid people lying down.