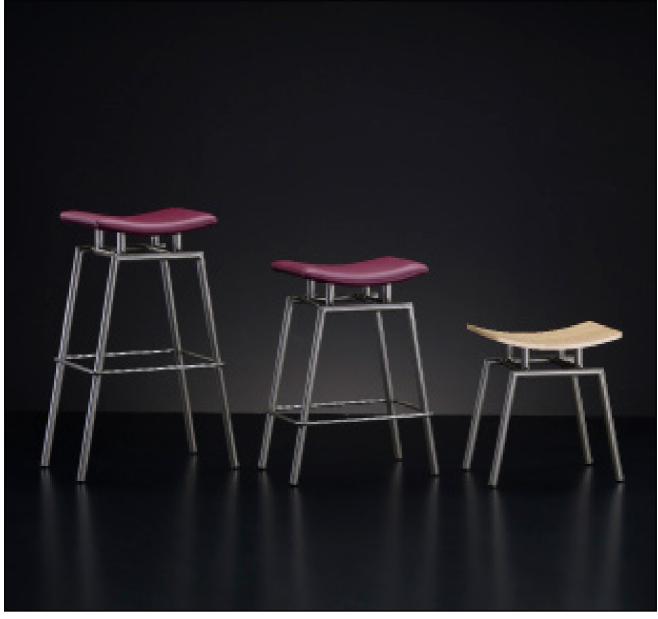

Concave is one of our newly introduced products. Its primary design element is to separate the Seat from the main stand. The Seat is designed in the concave curvature in compressed wood, hence the name Concave. The structure is made of round metal tubes and is available in 3 sizes. These are non-stackable. We also have continuous running seating with multiple concave seats, which is not flat. These are designed intentionally for public spaces in India to avoid people lying down.