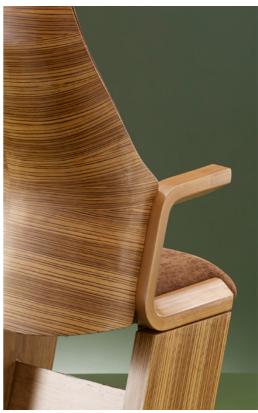

## Contour Audi

Contour is an all wood and no metal chair series. We have developed the Contour Audi with a fixed wooden base, and it has a fixed seat without tip-up. All the components are made of compressed wood, the veneer of the back can be customised according to the client's choice. These chairs work best for home theatres and private screening rooms.