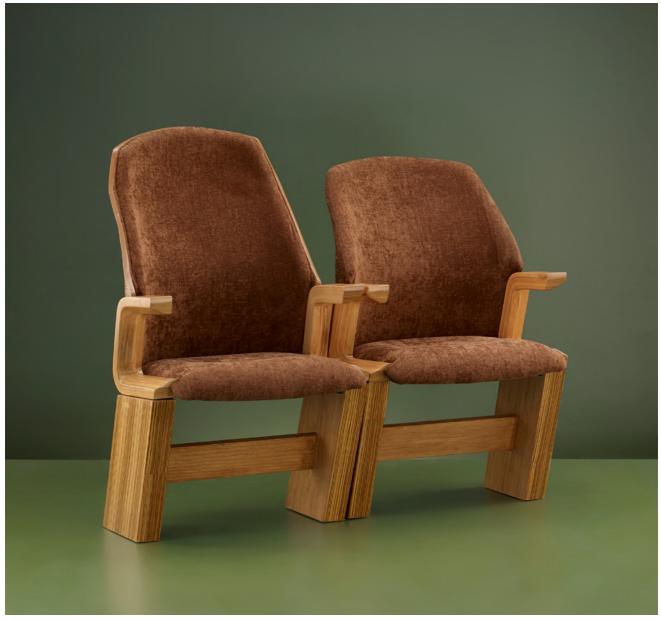

## Contour Audi

Contour is an all wood and no metal chair series. We have developed the Contour Audi with a fixed wooden base, and it has a fixed seat without tip-up. All the components are made of compressed wood, the veneer of the back can be customised according to the client's choice. These chairs work best for home theatres and private screening rooms.