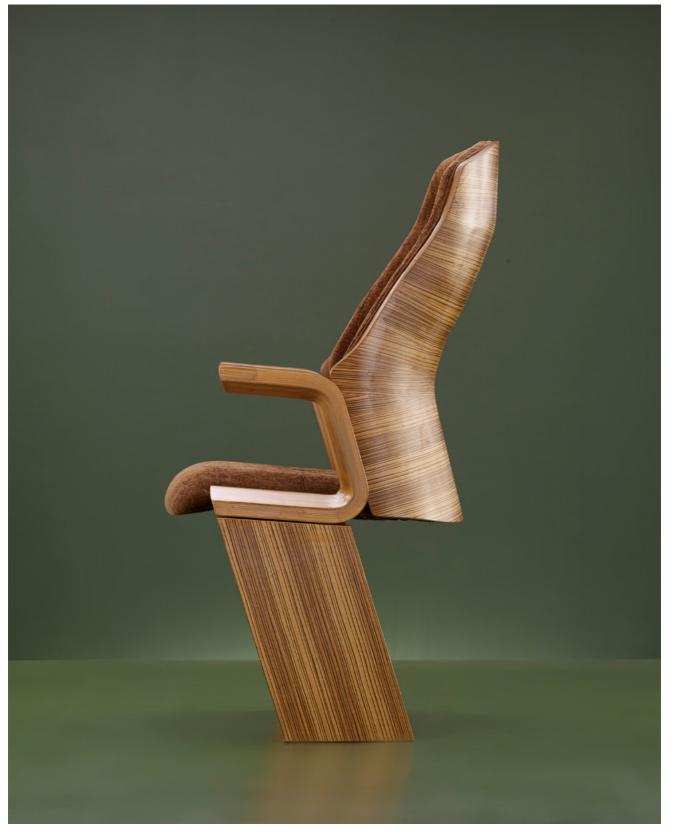

## Contour Audi

Contour is an all wood and no metal chair series. We have developed the Contour Audi with a fixed wooden base, and it has a fixed seat without tip-up. All the components are made of compressed wood, the veneer of the back can be customised according to the client's choice. These chairs work best for home theatres and private screening rooms.