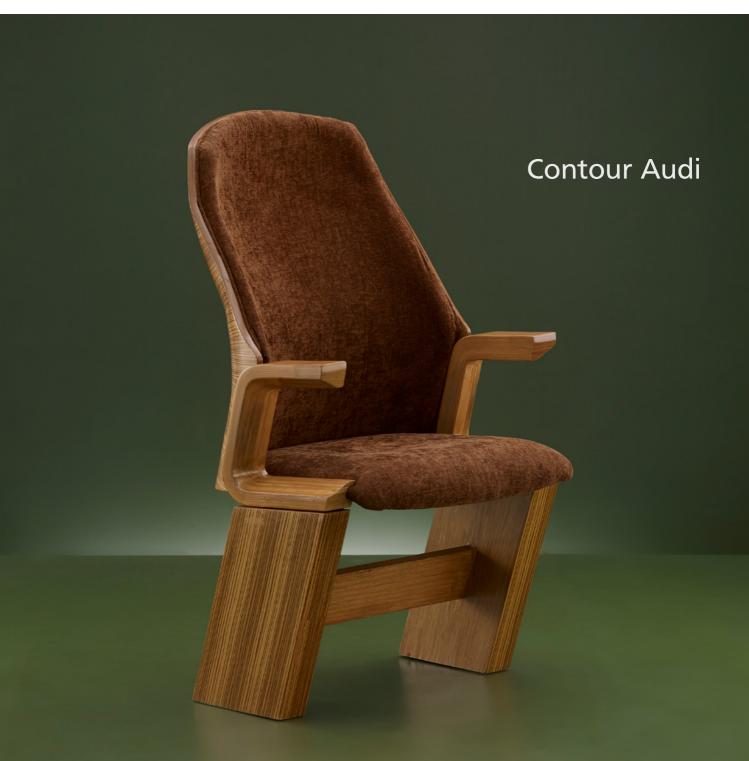

## Contour Audi

Contour is an all wood and no metal chair series. We have developed the Contour Audi with a fixed wooden base, and it has a fixed seat without tip-up. All the components are made of compressed wood, the veneer of the back can be customised according to the client's choice. These chairs work best for home theatres and private screening rooms.