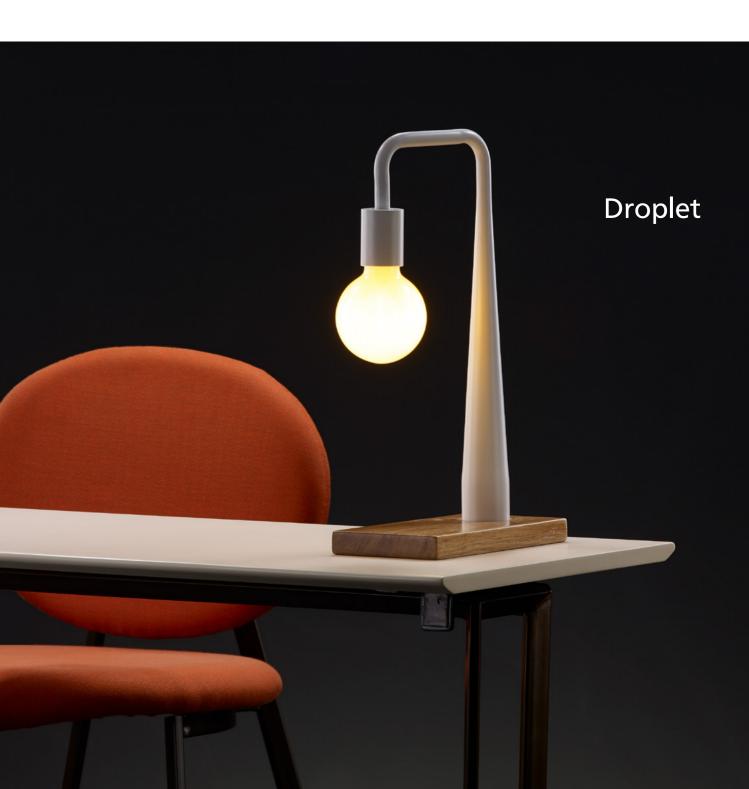

## **Droplet**

Inspired by the conventional street lamp, Droplet is functional and minimal. A unique in-house technique of making conical tubes from round metal pipes is used to make the body of this product. A white frosted glass bulb complements the white body and resembles a water droplet, hence the name droplet. It is made in 3 sizes-small, medium and large.