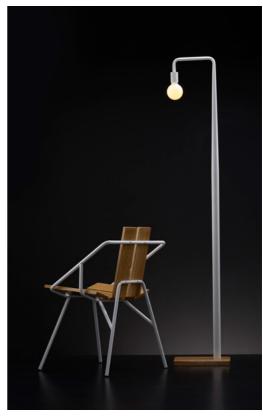

## **Droplet**

Inspired by the conventional street lamp, Droplet is functional and minimal. A unique in-house technique of making conical tubes from round metal pipes is used to make the body of this product. A white frosted glass bulb complements the white body and resembles a water droplet, hence the name droplet. It is made in 3 sizes-small, medium and large.