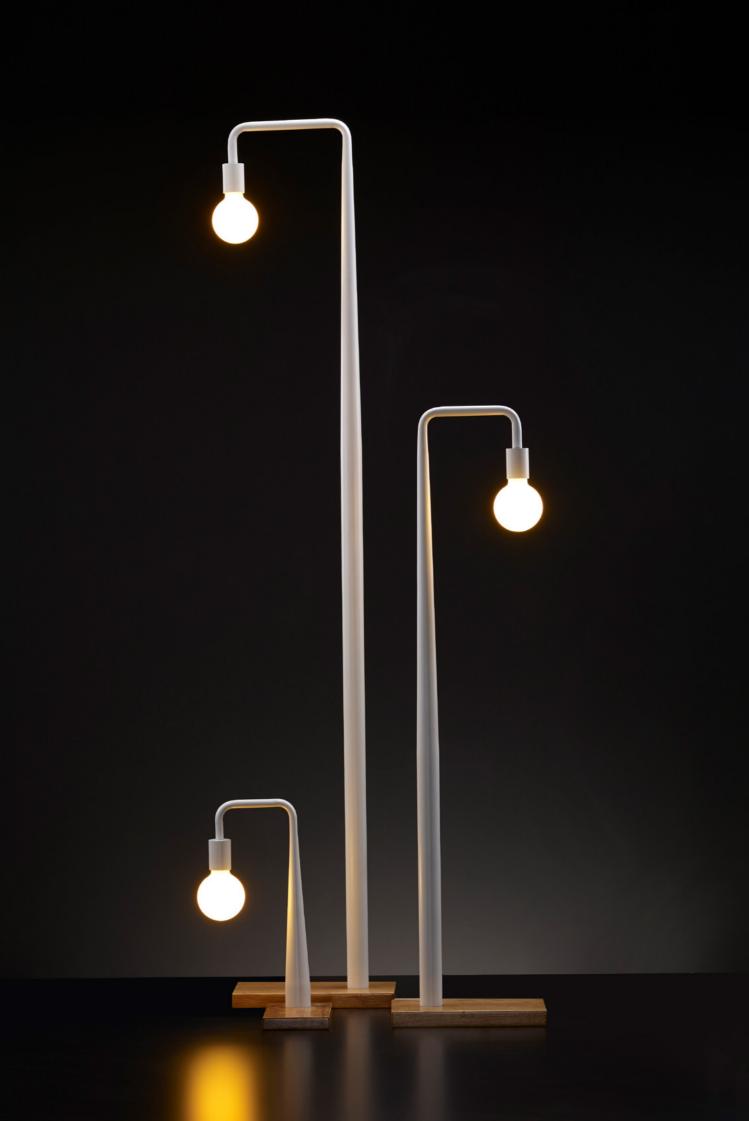

## **Droplet**

Inspired by the conventional street lamp, Droplet is functional and minimal. A unique in-house technique of making conical tubes from round metal pipes is used to make the body of this product. A white frosted glass bulb complements the white body and resembles a water droplet, hence the name droplet. It is made in 3 sizes-small, medium and large.