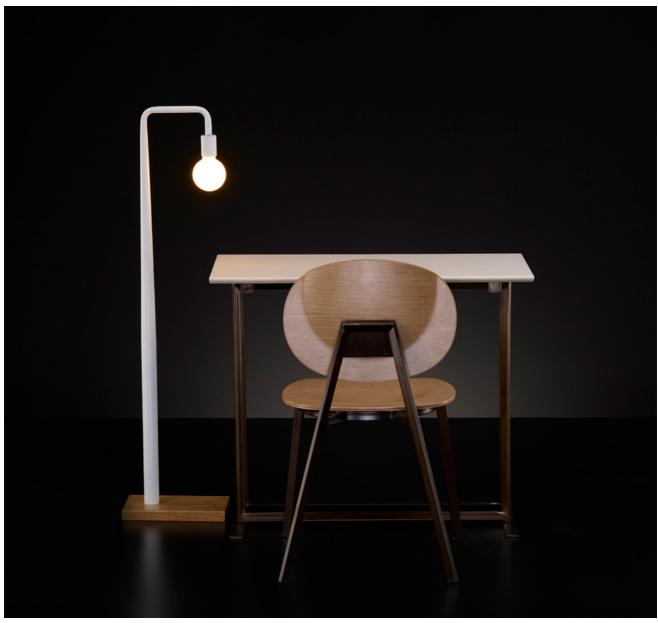

## **Droplet**

Inspired by the conventional street lamp, Droplet is functional and minimal. A unique in-house technique of making conical tubes from round metal pipes is used to make the body of this product. A white frosted glass bulb complements the white body and resembles a water droplet, hence the name droplet. It is made in 3 sizes-small, medium and large.