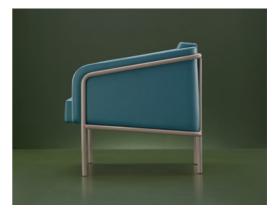

## Dwell

Dwell is modern and timeless. We decided to take a classic sofa and give it a contemporary and industrial look. The body's geometric, clear lines and soft-edged cushioning is designed such that it seems to float on top of its slender feet. The tapered armrests are very comforting and inviting. Along with this, a coffee table using the same metal construction completes the sofa set.