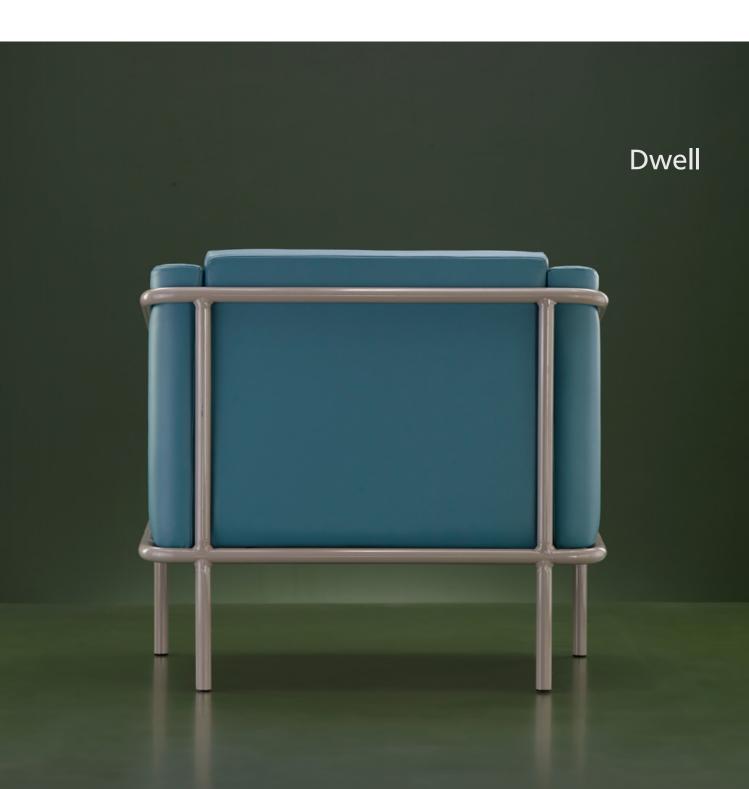

## Dwell

Dwell is modern and timeless. We decided to take a classic sofa and give it a contemporary and industrial look. The body's geometric, clear lines and soft-edged cushioning is designed such that it seems to float on top of its slender feet. The tapered armrests are very comforting and inviting. Along with this, a coffee table using the same metal construction completes the sofa set.