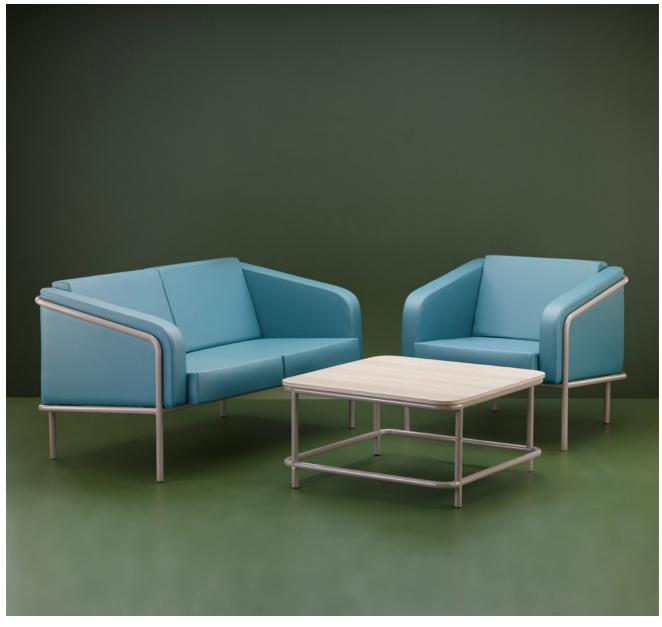

## Dwell

Dwell is modern and timeless. We decided to take a classic sofa and give it a contemporary and industrial look. The body's geometric, clear lines and soft-edged cushioning is designed such that it seems to float on top of its slender feet. The tapered armrests are very comforting and inviting. Along with this, a coffee table using the same metal construction completes the sofa set.