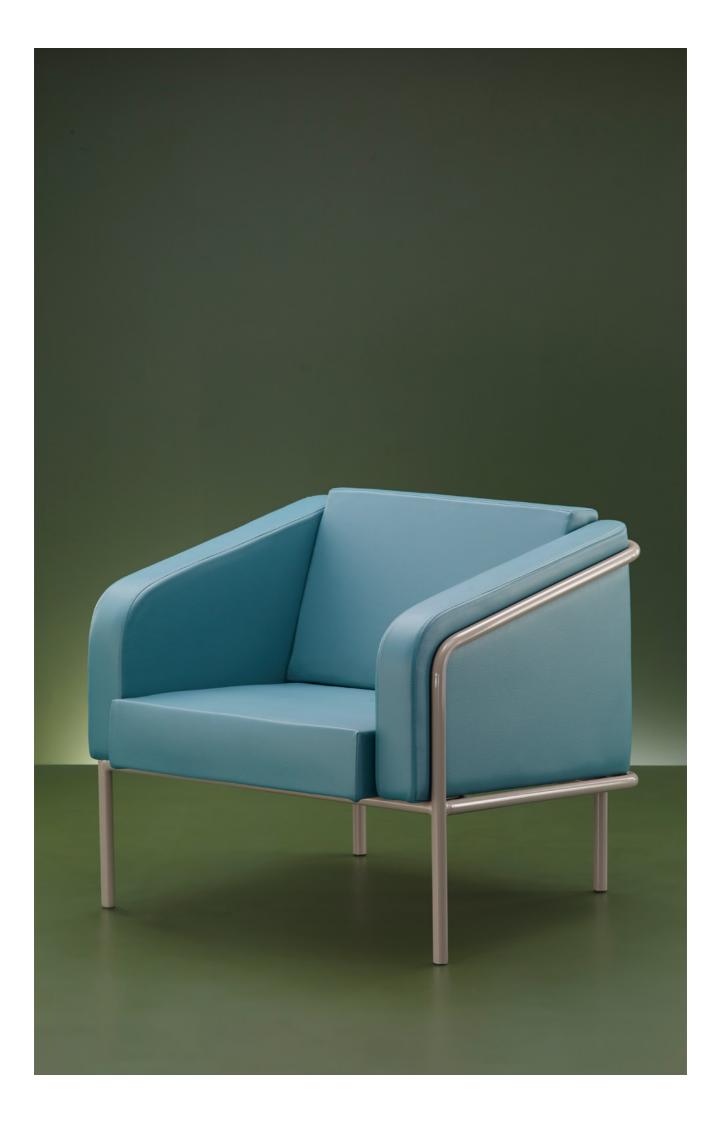

## Dwell

Dwell is modern and timeless. We decided to take a classic sofa and give it a contemporary and industrial look. The body's geometric, clear lines and soft-edged cushioning is designed such that it seems to float on top of its slender feet. The tapered armrests are very comforting and inviting. Along with this, a coffee table using the same metal construction completes the sofa set.