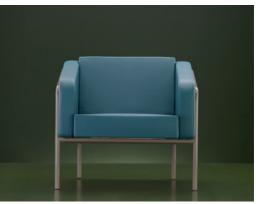

## Dwell

Dwell is modern and timeless. We decided to take a classic sofa and give it a contemporary and industrial look. The body's geometric, clear lines and soft-edged cushioning is designed such that it seems to float on top of its slender feet. The tapered armrests are very comforting and inviting. Along with this, a coffee table using the same metal construction completes the sofa set.