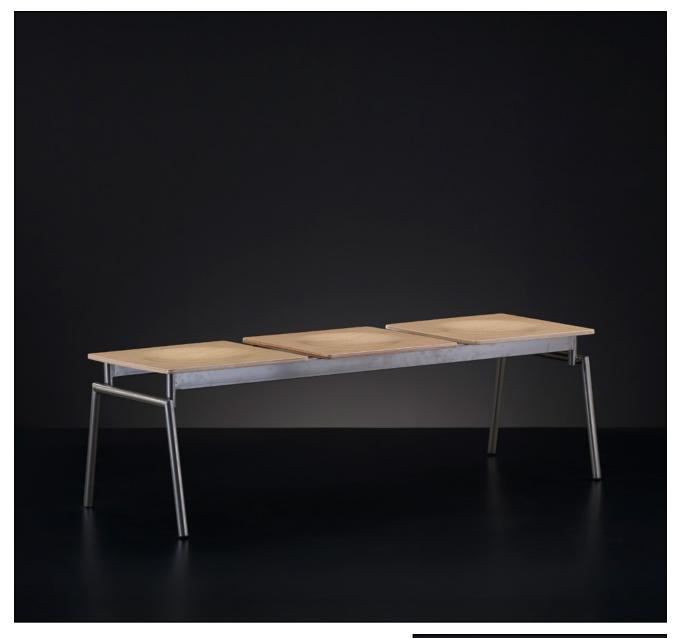

Meticulously designed and perfectly made, Itsa has a minimalistic look. The main feature of Itsa is its Seat. It is made of moulded compressed wood and is intended to have a circular concave dent at the centre to give comfort. This Seat is available in any shade of laminate or veneer of any wood to match the interiors or cushion with upholstery of the client's choice. Itsa works best as transit benches and as waiting seating for public spaces.