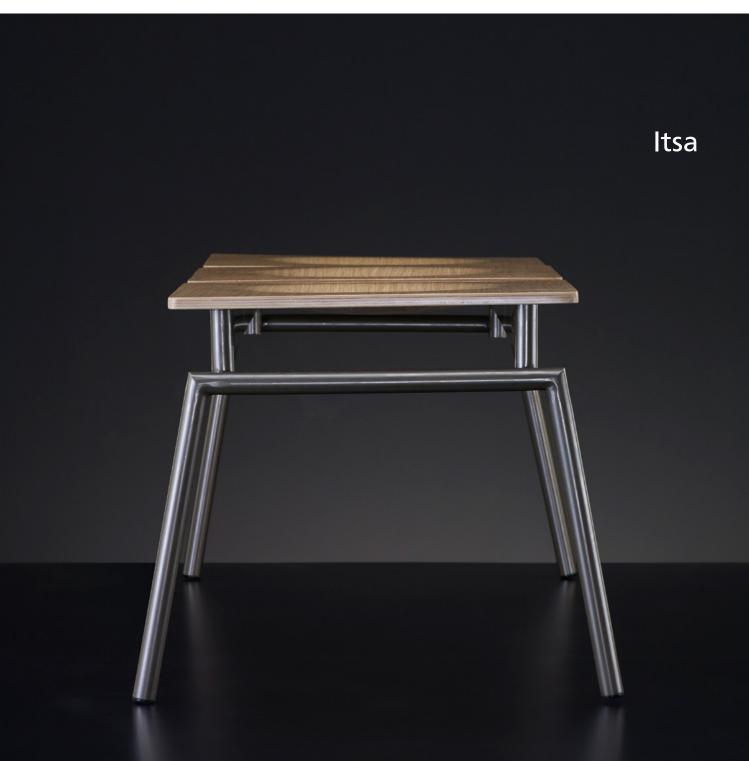

Meticulously designed and perfectly made, Itsa has a minimalistic look. The main feature of Itsa is its Seat. It is made of moulded compressed wood and is intended to have a circular concave dent at the centre to give comfort. This Seat is available in any shade of laminate or veneer of any wood to match the interiors or cushion with upholstery of the client's choice. Itsa works best as transit benches and as waiting seating for public spaces.