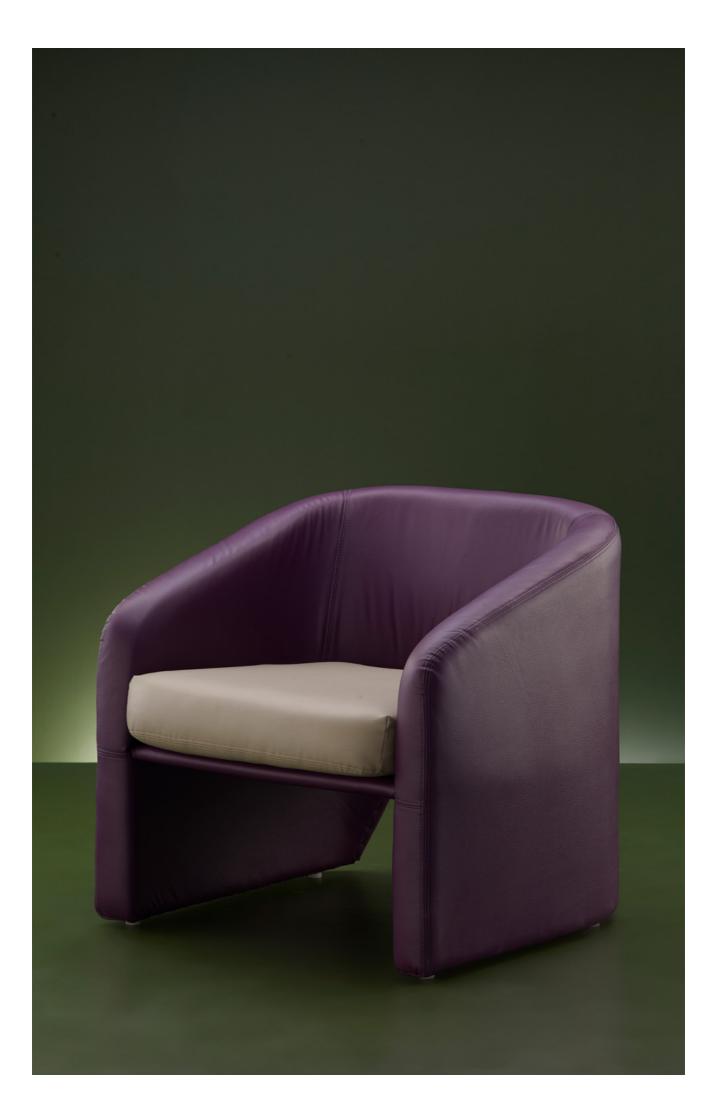

## Link

The Link is a fully cushioned assembly of only two components. One-piece forms the sofa's body, back, arms, and legs, and a simple loose cushion is the seat. While the wrap-around back is comforting, an arch-like window designed in the back makes it feel lighter visually. The use of two different colours for the seat and the body is intentional and is recommended by the designer. The same concept of arch continues in the design of the Link coffee table.