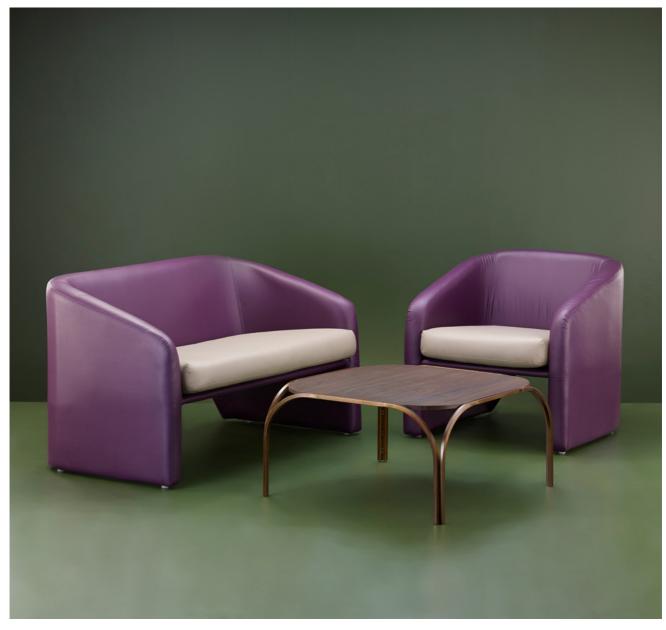

## Link

The Link is a fully cushioned assembly of only two components. One-piece forms the sofa's body, back, arms, and legs, and a simple loose cushion is the seat. While the wrap-around back is comforting, an arch-like window designed in the back makes it feel lighter visually. The use of two different colours for the seat and the body is intentional and is recommended by the designer. The same concept of arch continues in the design of the Link coffee table.