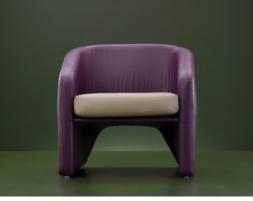

## Link

The Link is a fully cushioned assembly of only two components. One-piece forms the sofa's body, back, arms, and legs, and a simple loose cushion is the seat. While the wrap-around back is comforting, an arch-like window designed in the back makes it feel lighter visually. The use of two different colours for the seat and the body is intentional and is recommended by the designer. The same concept of arch continues in the design of the Link coffee table.