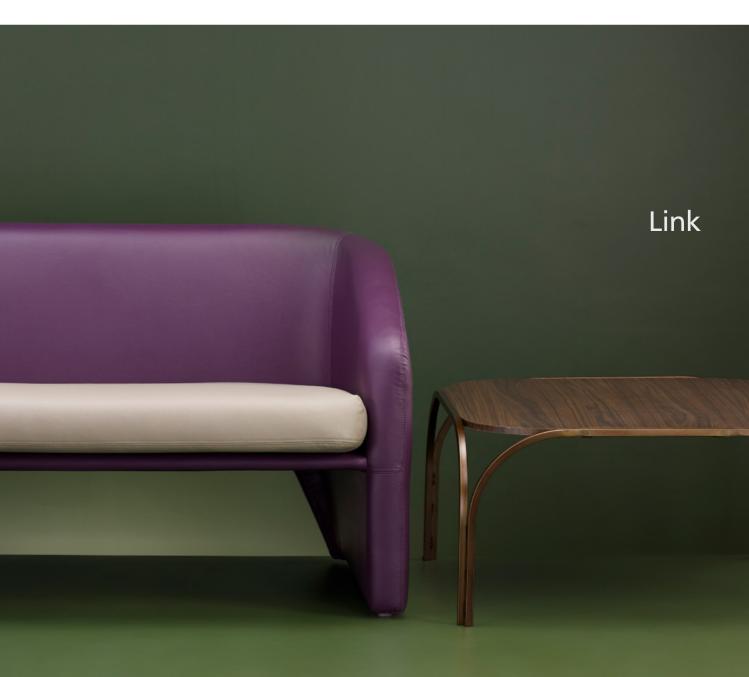

## Link

The Link is a fully cushioned assembly of only two components. One-piece forms the sofa's body, back, arms, and legs, and a simple loose cushion is the seat. While the wrap-around back is comforting, an arch-like window designed in the back makes it feel lighter visually. The use of two different colours for the seat and the body is intentional and is recommended by the designer. The same concept of arch continues in the design of the Link coffee table.