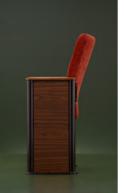

## Loop Audi

Loop Audi is a fully cushioned and very cosy chair. It has a tip-up seat, and the pivot point is at its end, which gives more space for the passage when in the closed position. Following the same design language of Loop Series, we have used a round pipe to make the structure and a laminate panel to complete the row. All these finishes are customisable.