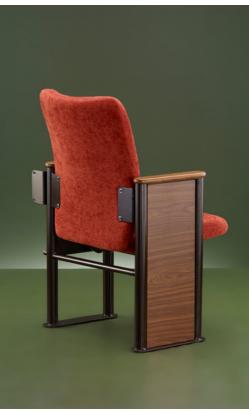

## Loop Audi

Loop Audi is a fully cushioned and very cosy chair. It has a tip-up seat, and the pivot point is at its end, which gives more space for the passage when in the closed position. Following the same design language of Loop Series, we have used a round pipe to make the structure and a laminate panel to complete the row. All these finishes are customisable.