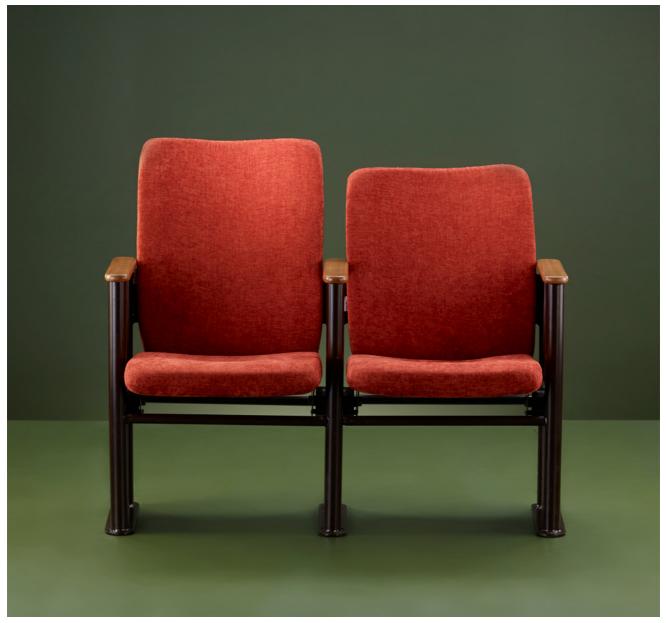

## Loop Audi

Loop Audi is a fully cushioned and very cosy chair. It has a tip-up seat, and the pivot point is at its end, which gives more space for the passage when in the closed position. Following the same design language of Loop Series, we have used a round pipe to make the structure and a laminate panel to complete the row. All these finishes are customisable.