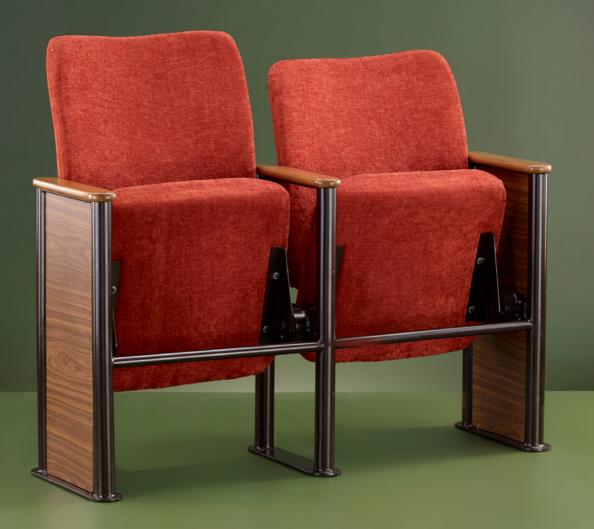

## Loop Audi

Loop Audi is a fully cushioned and very cosy chair. It has a tip-up seat, and the pivot point is at its end, which gives more space for the passage when in the closed position. Following the same design language of Loop Series, we have used a round pipe to make the structure and a laminate panel to complete the row. All these finishes are customisable.