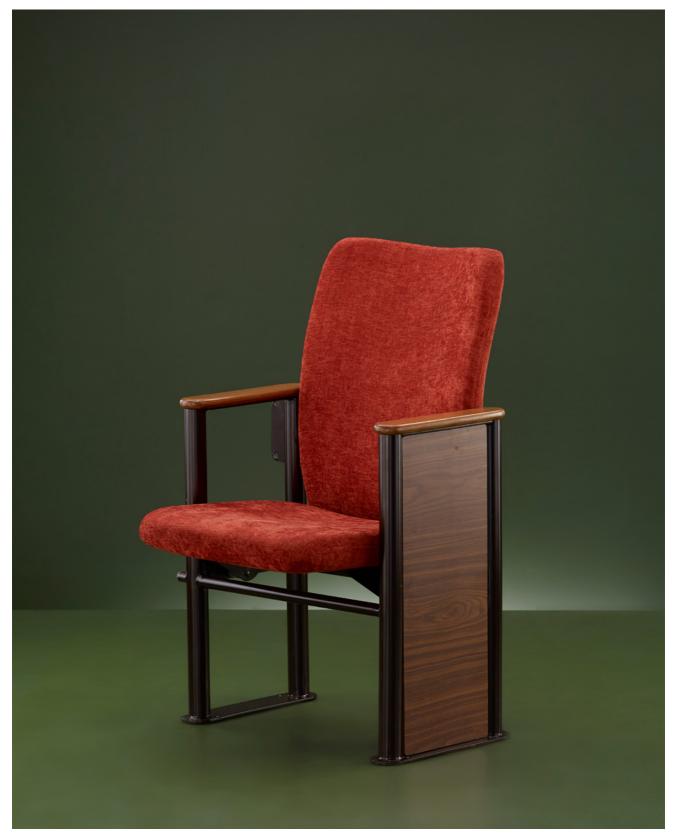

## Loop Audi

Loop Audi is a fully cushioned and very cosy chair. It has a tip-up seat, and the pivot point is at its end, which gives more space for the passage when in the closed position. Following the same design language of Loop Series, we have used a round pipe to make the structure and a laminate panel to complete the row. All these finishes are customisable.