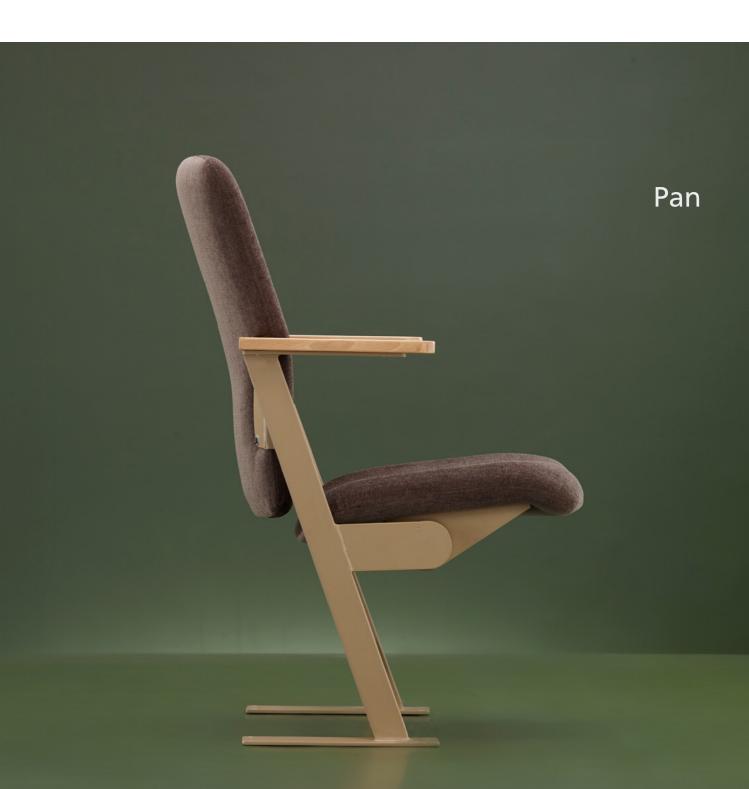

## Pan

Pan is a series of auditorium and seminar room chairs with folding seats for easy passage. The pivot is at the centre of the chair seat, and it is available in high and medium backs. The chairs can be positioned in neat rows as mounted on the floor on 2 points to create an ideal auditorium environment.