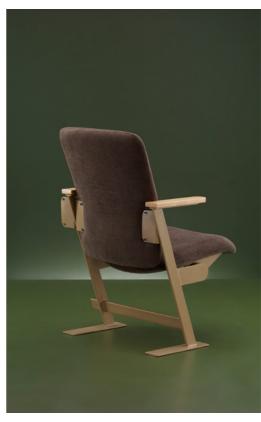

## Pan

Pan is a series of auditorium and seminar room chairs with folding seats for easy passage. The pivot is at the centre of the chair seat, and it is available in high and medium backs. The chairs can be positioned in neat rows as mounted on the floor on 2 points to create an ideal auditorium environment.