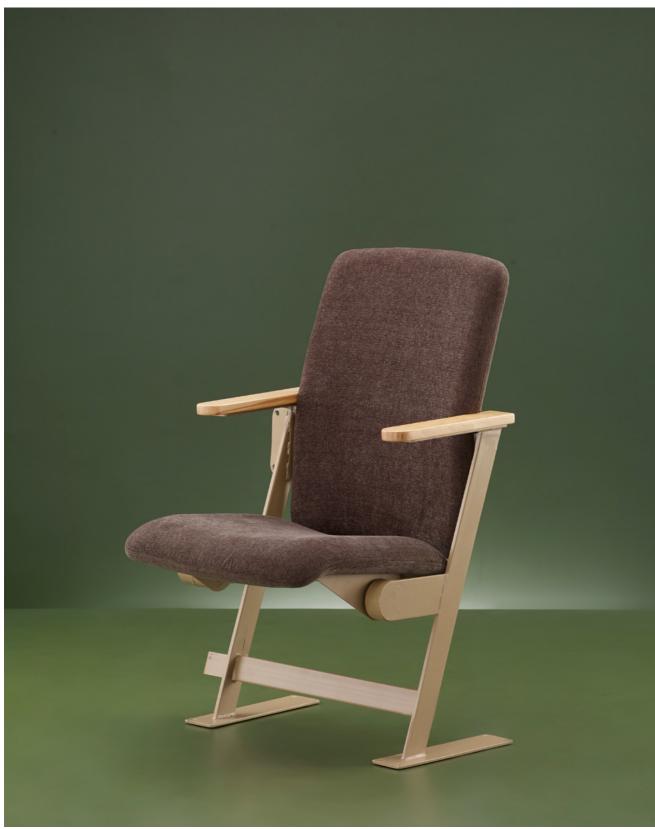

## Pan

Pan is a series of auditorium and seminar room chairs with folding seats for easy passage. The pivot is at the centre of the chair seat, and it is available in high and medium backs. The chairs can be positioned in neat rows as mounted on the floor on 2 points to create an ideal auditorium environment.