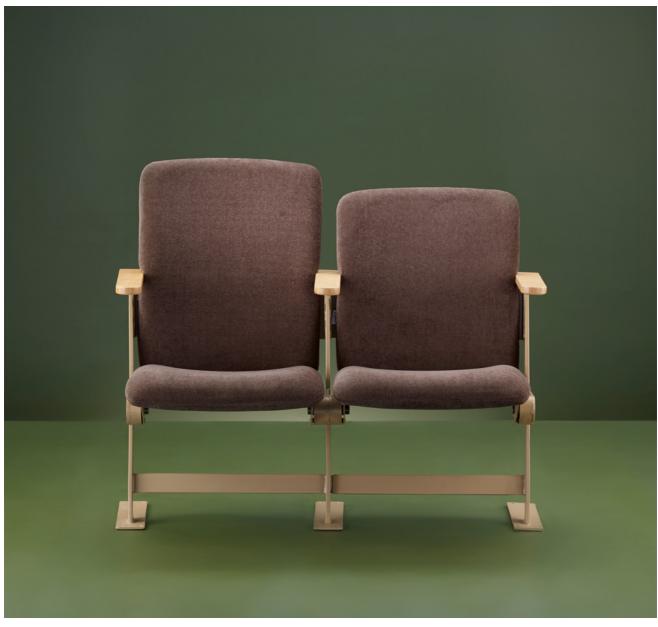

## Pan

Pan is a series of auditorium and seminar room chairs with folding seats for easy passage. The pivot is at the centre of the chair seat, and it is available in high and medium backs. The chairs can be positioned in neat rows as mounted on the floor on 2 points to create an ideal auditorium environment.