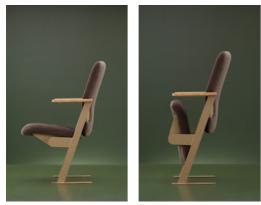

## Pan

Pan is a series of auditorium and seminar room chairs with folding seats for easy passage. The pivot is at the centre of the chair seat, and it is available in high and medium backs. The chairs can be positioned in neat rows as mounted on the floor on 2 points to create an ideal auditorium environment.