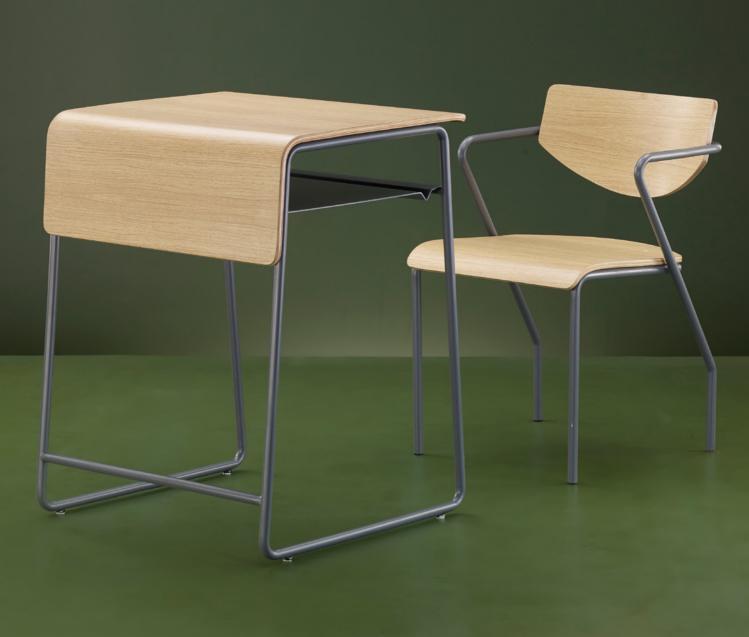

## Peak

Unlike other tables, for Peak, we decided to bend the top to form the apron. This tabletop is made of compressed wood, and the pipe structure follows the same profile, making the joinery seamless. Peak chair is available in both is laminate and cushioned seats and backs. This study table set is exquisite and works best for colleges and even for work from home.

The Peak series includes a folding table, and it works perfectly for multipurpose spaces. It is available with castors for easy movement, and this table can be paired with any revolving chair. Ease also includes a chair with a writing flap for seminar rooms, training sessions and coaching classes.