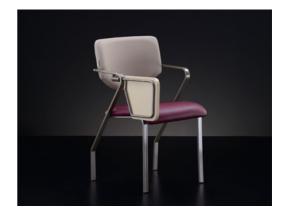

The Peak series includes a folding table, and it works perfectly for multipurpose spaces. It is available with castors for easy movement, and this table can be paired with any revolving chair. Ease also includes a chair with a writing flap for seminar rooms, training sessions and coaching classes.