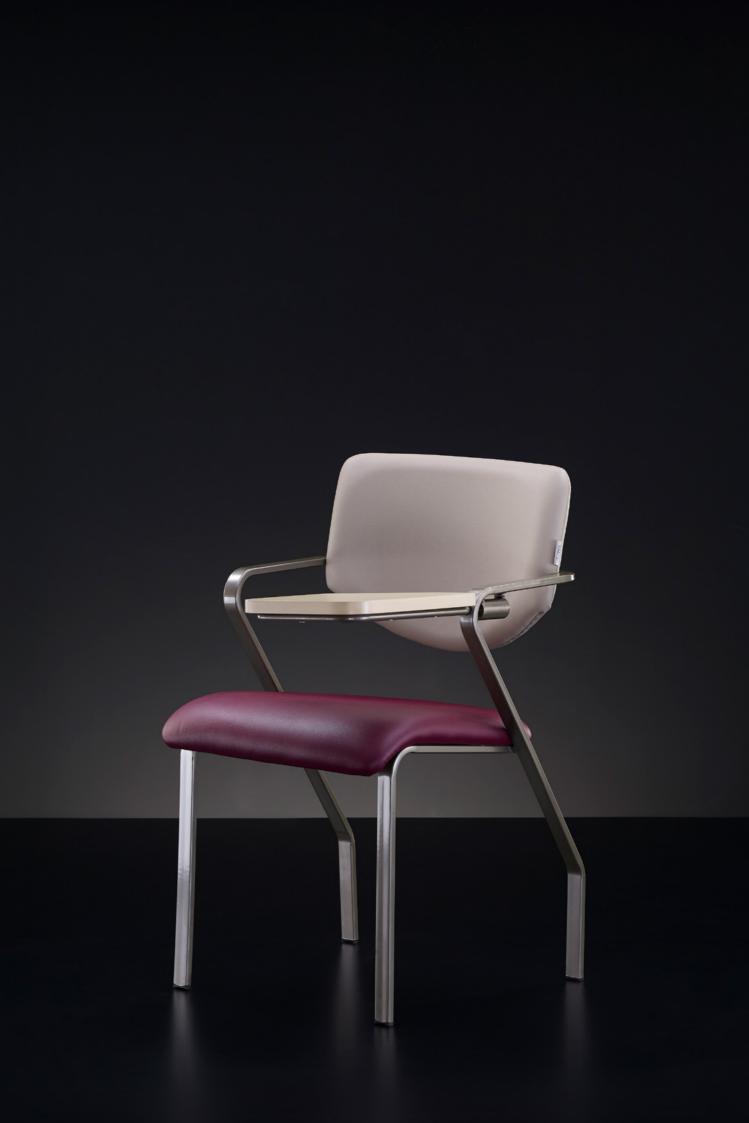

The Peak series includes a folding table, and it works perfectly for multipurpose spaces. It is available with castors for easy movement, and this table can be paired with any revolving chair. Ease also includes a chair with a writing flap for seminar rooms, training sessions and coaching classes.