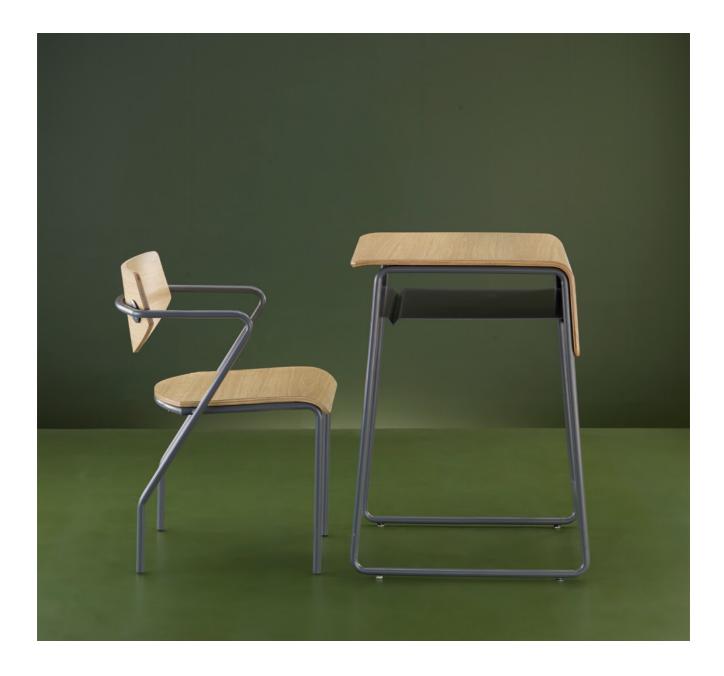

## Peak

Unlike other tables, for Peak, we decided to bend the top to form the apron. This tabletop is made of compressed wood, and the pipe structure follows the same profile, making the joinery seamless. Peak chair is available in both is laminate and cushioned seats and backs. This study table set is exquisite and works best for colleges and even for work from home.

The Peak series includes a folding table, and it works perfectly for multipurpose spaces. It is available with castors for easy movement, and this table can be paired with any revolving chair. Ease also includes a chair with a writing flap for seminar rooms, training sessions and coaching classes.