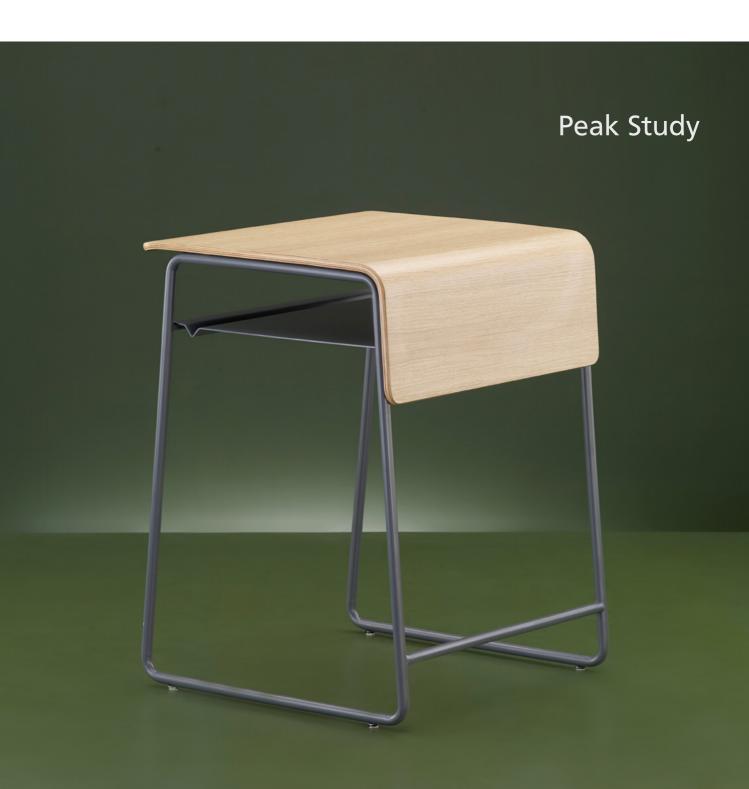

## Peak

Unlike other tables, for Peak, we decided to bend the top to form the apron. This tabletop is made of compressed wood, and the pipe structure follows the same profile, making the joinery seamless. Peak chair is available in both is laminate and cushioned seats and backs. This study table set is exquisite and works best for colleges and even for work from home.