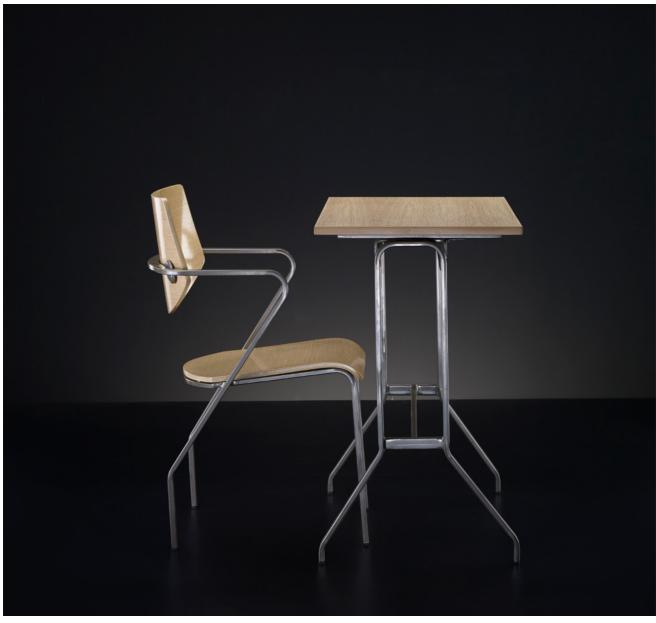

The Peak series includes a folding table, and it works perfectly for multipurpose spaces. It is available with castors for easy movement, and this table can be paired with any revolving chair. Ease also includes a chair with a writing flap for seminar rooms, training sessions and coaching classes.