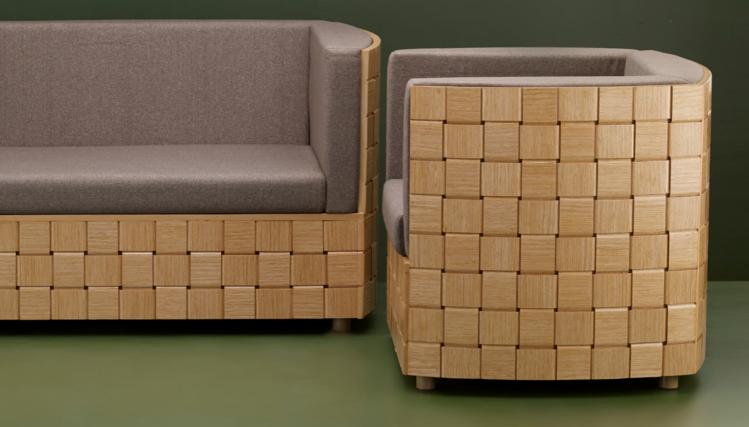

## Rugose

The rugose sofa is an application of Rugose panel. Corrugated strips made of compressed wood are interwoven to create a patterned panel. It has many applications; one creative use of this panel is the Rugose sofa. Rugose is bent to form the extrinsic curvatures of this sofa, while the insides are made of comfortable cushions. We recommend this as a statement piece in your office spaces.