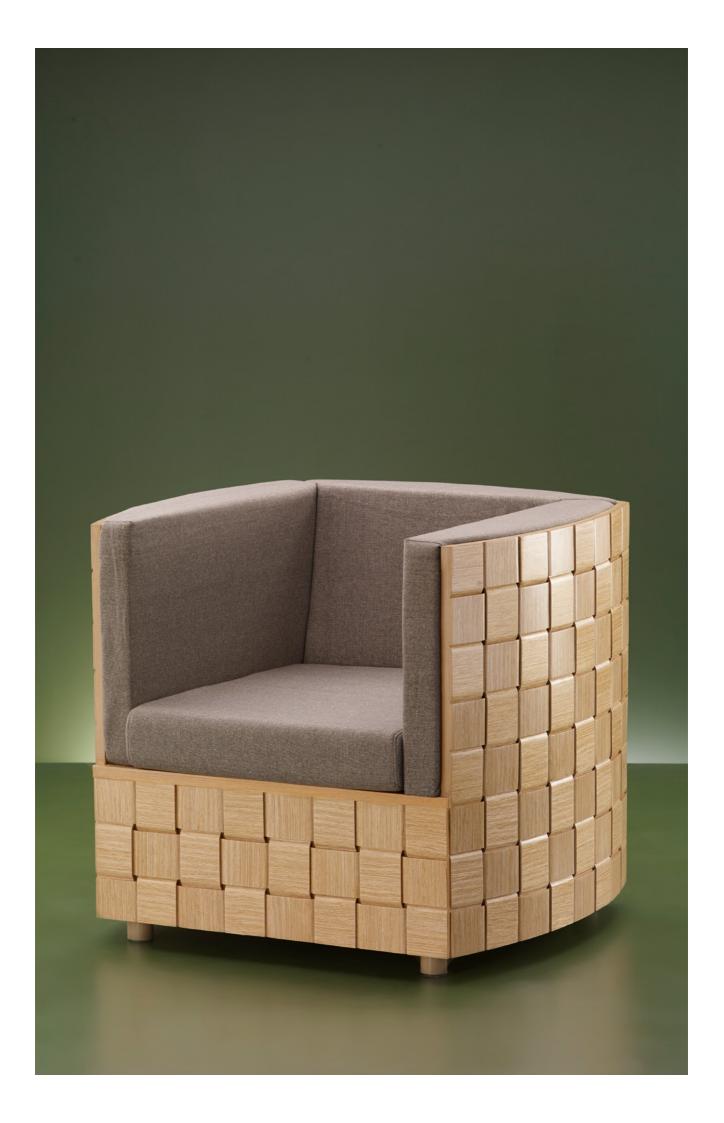

## Rugose

The rugose sofa is an application of Rugose panel. Corrugated strips made of compressed wood are interwoven to create a patterned panel. It has many applications; one creative use of this panel is the Rugose sofa. Rugose is bent to form the extrinsic curvatures of this sofa, while the insides are made of comfortable cushions. We recommend this as a statement piece in your office spaces.