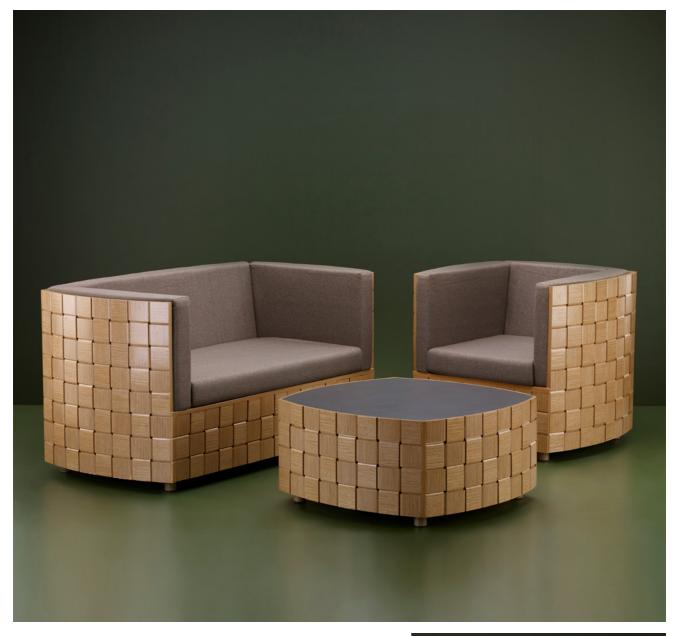

## Rugose

The rugose sofa is an application of Rugose panel. Corrugated strips made of compressed wood are interwoven to create a patterned panel. It has many applications; one creative use of this panel is the Rugose sofa. Rugose is bent to form the extrinsic curvatures of this sofa, while the insides are made of comfortable cushions. We recommend this as a statement piece in your office spaces.