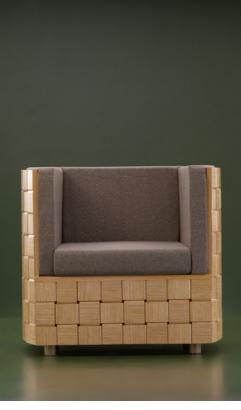

## Rugose

The rugose sofa is an application of Rugose panel. Corrugated strips made of compressed wood are interwoven to create a patterned panel. It has many applications; one creative use of this panel is the Rugose sofa. Rugose is bent to form the extrinsic curvatures of this sofa, while the insides are made of comfortable cushions. We recommend this as a statement piece in your office spaces.