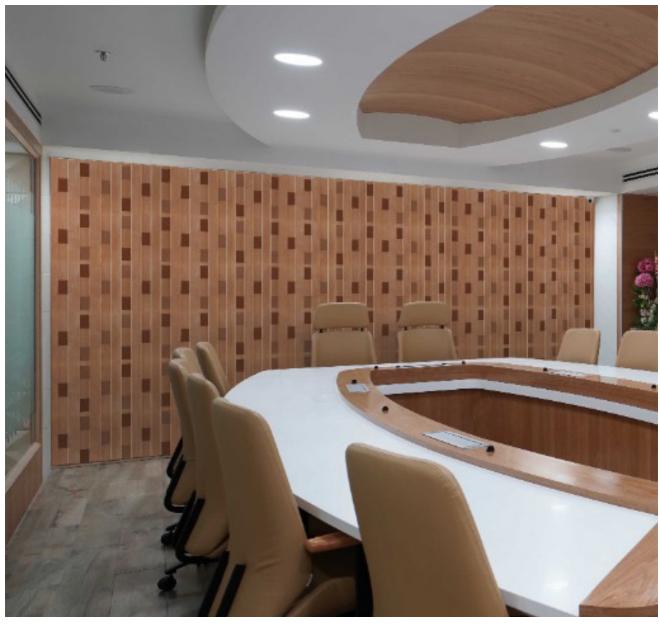

## Rugose

Rugose is a panel made of 4mm thick corrugated compressed wood sheets. The groove is designed at 75mm precisely so that when the strips of 75mm are cut, they will interlock perfectly. Inlays of mirror or glass in a creative pattern can also be used with Rugose. This panel has many innovative applications: wall panelling, decorative ceiling, and furniture designing.