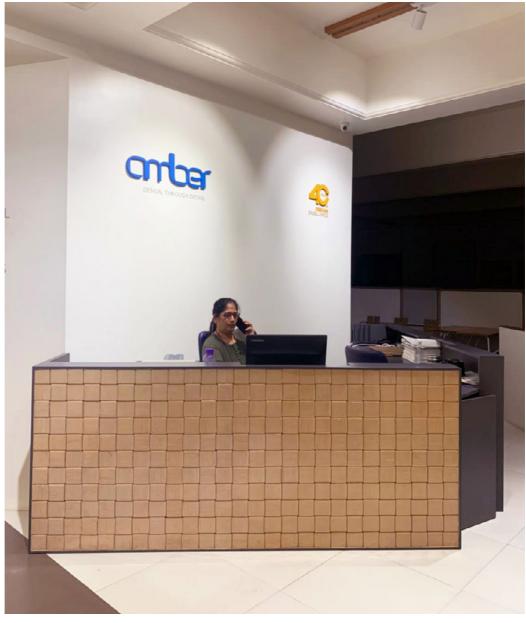

## Rugose

Rugose is a panel made of 4mm thick corrugated compressed wood sheets. The groove is designed at 75mm precisely so that when the strips of 75mm are cut, they will interlock perfectly. Inlays of mirror or glass in a creative pattern can also be used with Rugose. This panel has many innovative applications: wall panelling, decorative ceiling, and furniture designing.