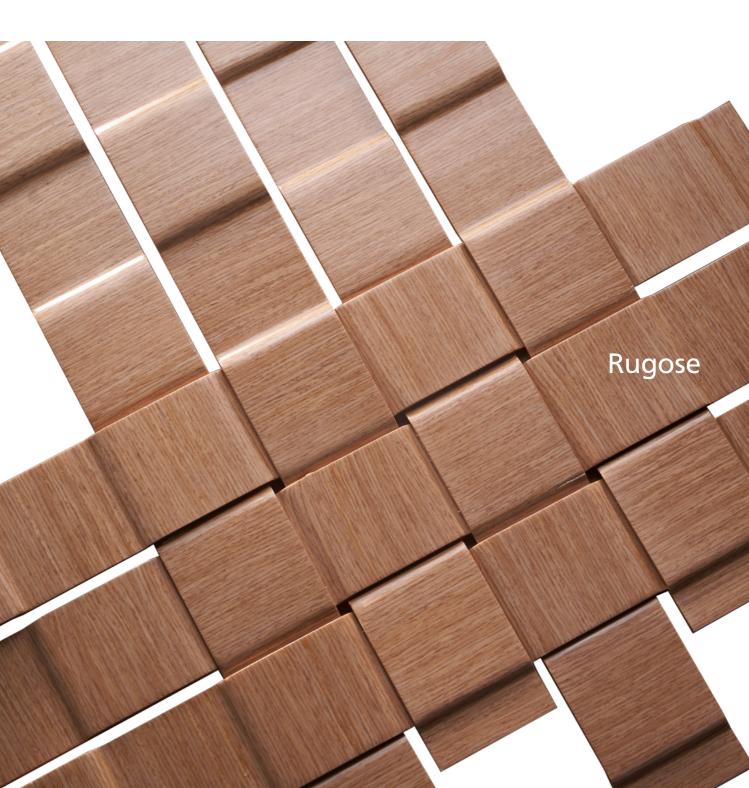

## Rugose

Rugose is a panel made of 4mm thick corrugated compressed wood sheets. The groove is designed at 75mm precisely so that when the strips of 75mm are cut, they will interlock perfectly. Inlays of mirror or glass in a creative pattern can also be used with Rugose. This panel has many innovative applications: wall panelling, decorative ceiling, and furniture designing.