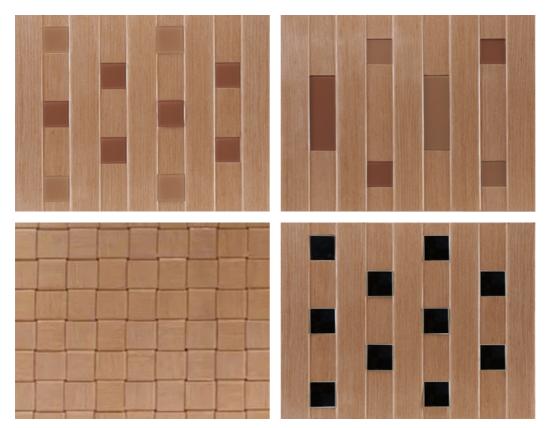

## Rugose

Rugose is a panel made of 4mm thick corrugated compressed wood sheets. The groove is designed at 75mm precisely so that when the strips of 75mm are cut, they will interlock perfectly. Inlays of mirror or glass in a creative pattern can also be used with Rugose. This panel has many innovative applications: wall panelling, decorative ceiling, and furniture designing.