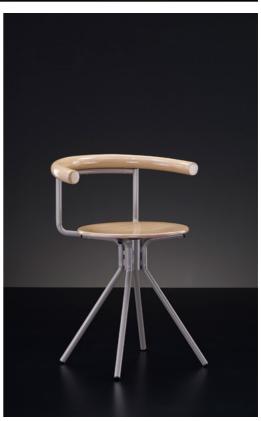

Stead is a family of stools that has been a best seller for many years. Stead has three different sizes-small, medium and large. Along with the stools, we also have a small chair with a backrest made of compressed wood. These versatile stools adapt to many different settings. Their discreet appearance makes flexible seatings, whether in classrooms, laboratory environments, staff seating, or domestic environments.