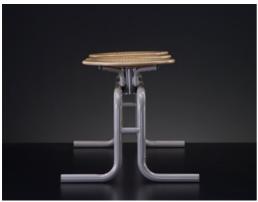

Stead is a family of stools that has been a best seller for many years. Stead has three different sizes-small, medium and large. Along with the stools, we also have a small chair with a backrest made of compressed wood. These versatile stools adapt to many different settings. Their discreet appearance makes flexible seatings, whether in classrooms, laboratory environments, staff seating, or domestic environments.