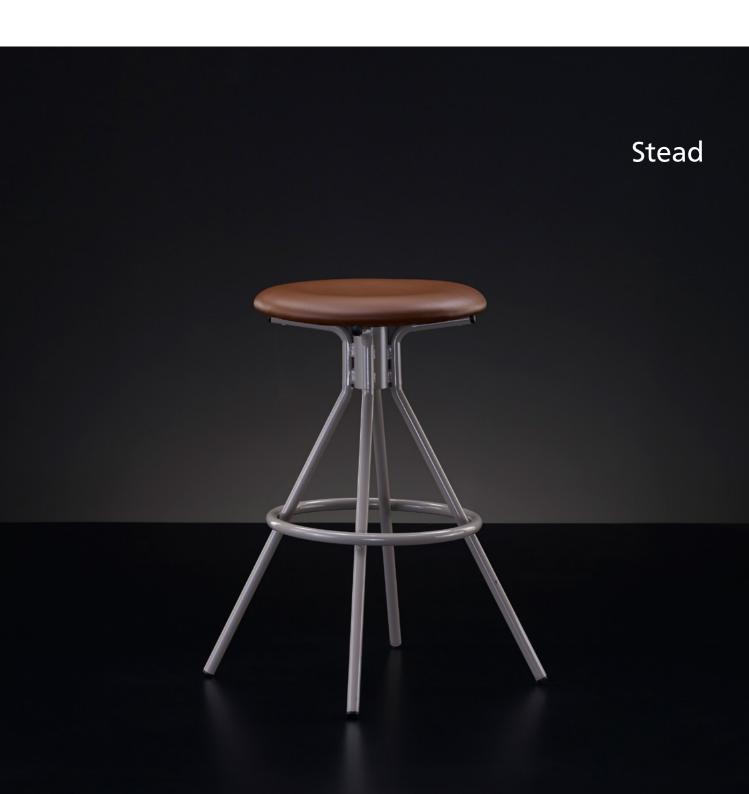

Stead is a family of stools that has been a best seller for many years. Stead has three different sizes-small, medium and large. Along with the stools, we also have a small chair with a backrest made of compressed wood. These versatile stools adapt to many different settings. Their discreet appearance makes flexible seatings, whether in classrooms, laboratory environments, staff seating, or domestic environments.