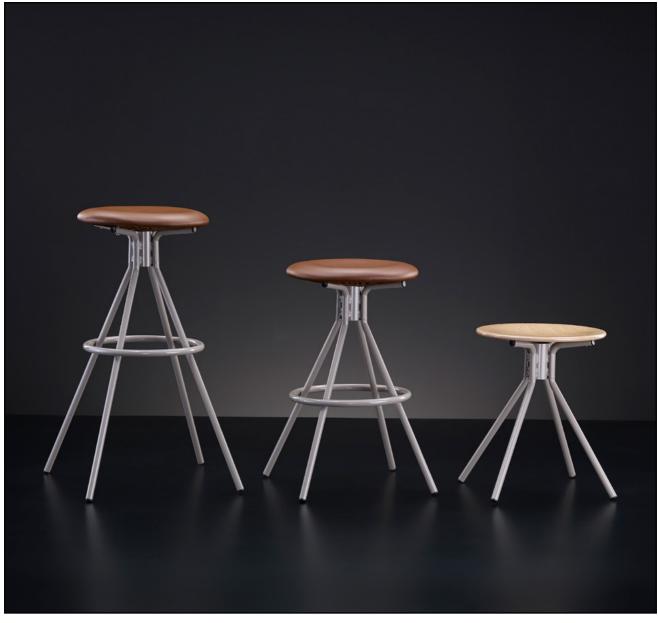

Stead is a family of stools that has been a best seller for many years. Stead has three different sizes-small, medium and large. Along with the stools, we also have a small chair with a backrest made of compressed wood. These versatile stools adapt to many different settings. Their discreet appearance makes flexible seatings, whether in classrooms, laboratory environments, staff seating, or domestic environments.