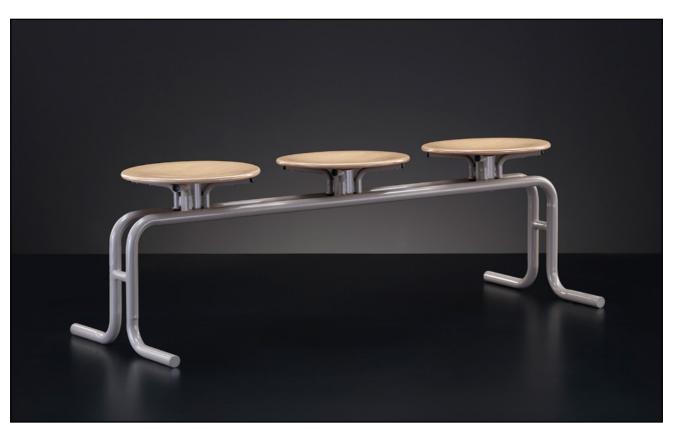

Continuous running seating is the new addition to Stead Series. These are very lightweight and requires very little maintenance. The seats are made of moulded compressed wood and are concave in shape. Individual seats are connected to the main structure through these metal branches.