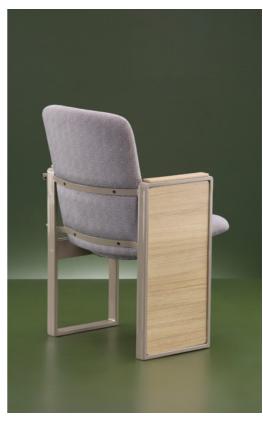

## Vista

The Vista range of chairs for auditoriums and seminar rooms has a folding seat for easy access, and a metal frame with a standard wooden armrest separates two chairs in the row. A choice of upholstery and options of high or medium back allow for the chairs to be customised as per ambient space.