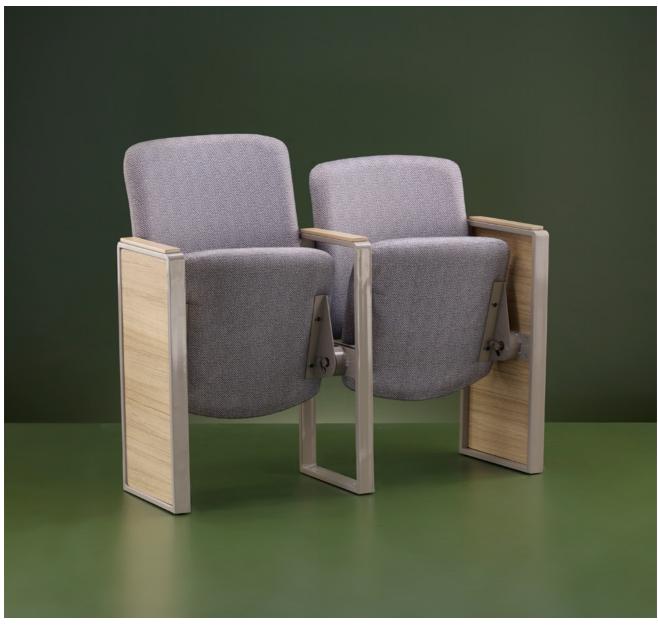

## Vista

The Vista range of chairs for auditoriums and seminar rooms has a folding seat for easy access, and a metal frame with a standard wooden armrest separates two chairs in the row. A choice of upholstery and options of high or medium back allow for the chairs to be customised as per ambient space.