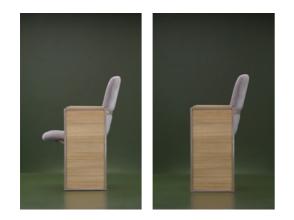

## Vista

The Vista range of chairs for auditoriums and seminar rooms has a folding seat for easy access, and a metal frame with a standard wooden armrest separates two chairs in the row. A choice of upholstery and options of high or medium back allow for the chairs to be customised as per ambient space.