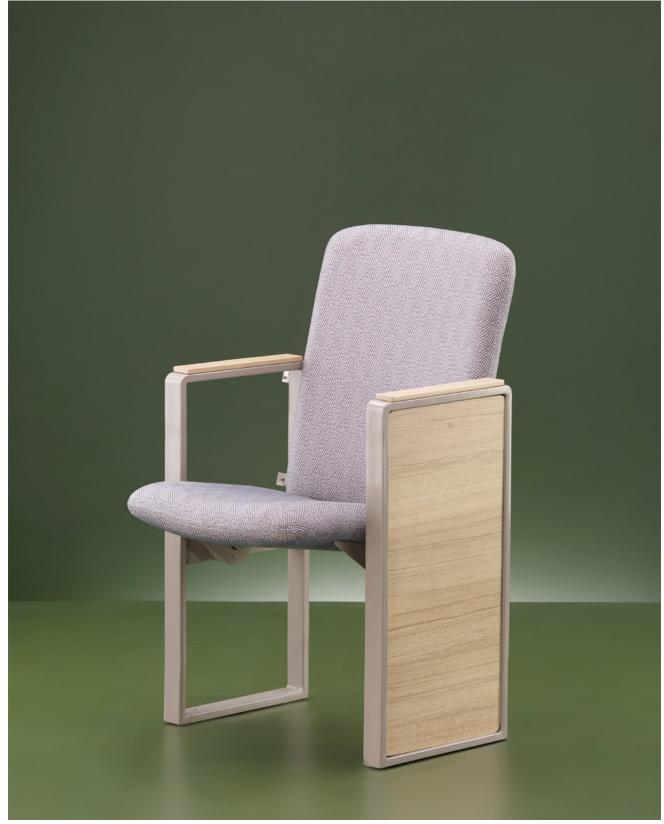

## Vista

The Vista range of chairs for auditoriums and seminar rooms has a folding seat for easy access, and a metal frame with a standard wooden armrest separates two chairs in the row. A choice of upholstery and options of high or medium back allow for the chairs to be customised as per ambient space.