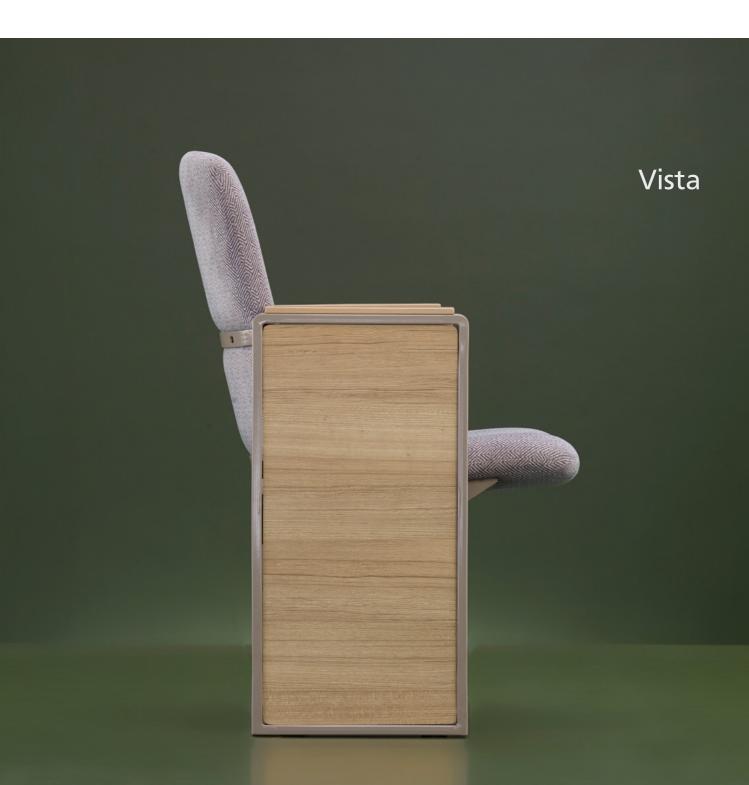

## Vista

The Vista range of chairs for auditoriums and seminar rooms has a folding seat for easy access, and a metal frame with a standard wooden armrest separates two chairs in the row. A choice of upholstery and options of high or medium back allow for the chairs to be customised as per ambient space.