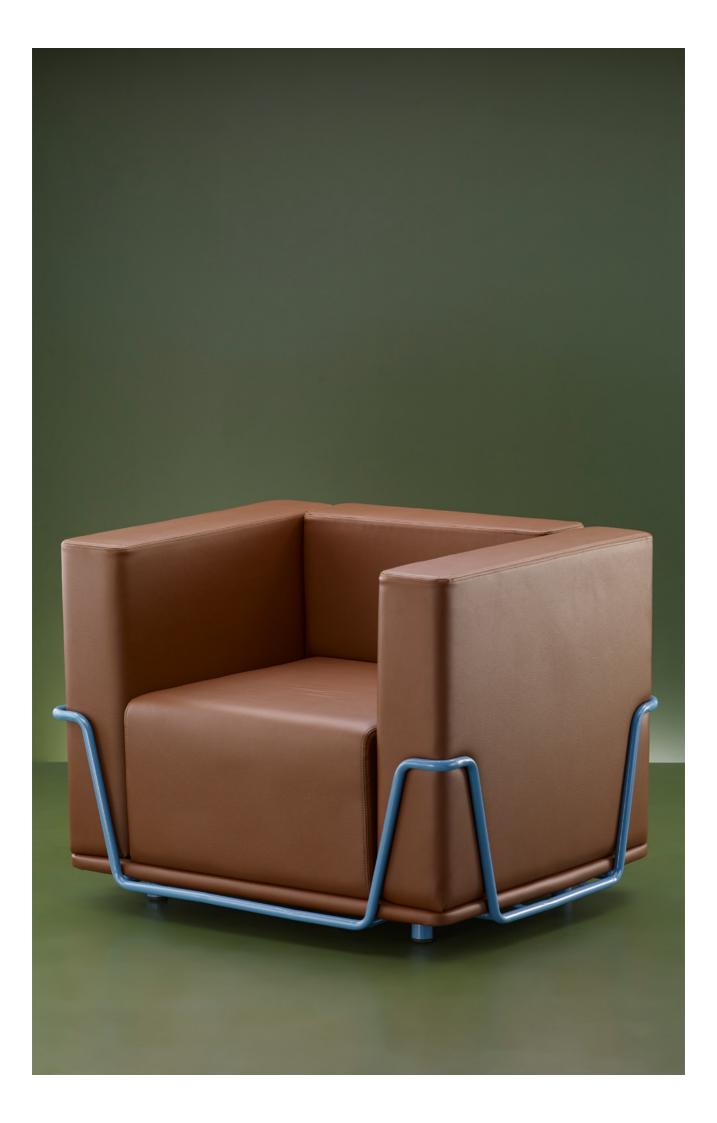

## Vivid

A metal pipe frame flows up and down in profile to form the structure of Vivid. The cushions creating the seat, back and arms are all in place together by this frame. We have used a bright blue to create more drama, and it is made to pop out in contrast with the subtle cushions. Finishes are all completely customisable according to the vision of the architect and user.