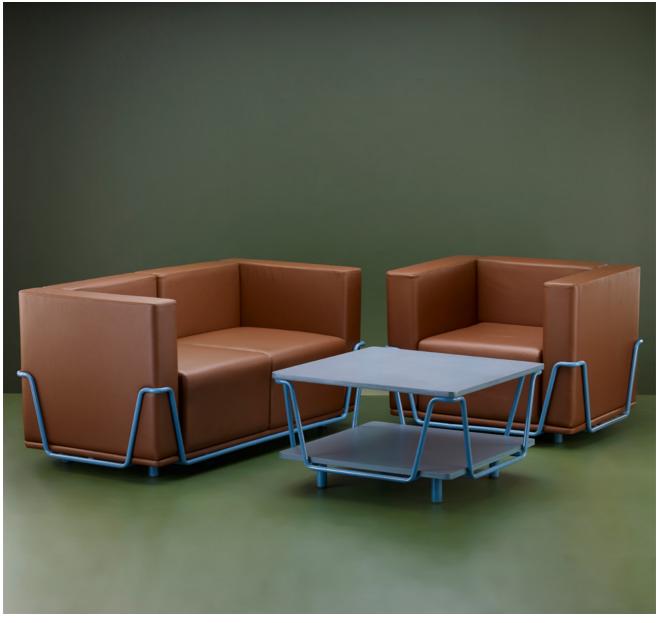

## Vivid

A metal pipe frame flows up and down in profile to form the structure of Vivid. The cushions creating the seat, back and arms are all in place together by this frame. We have used a bright blue to create more drama, and it is made to pop out in contrast with the subtle cushions. Finishes are all completely customisable according to the vision of the architect and user.