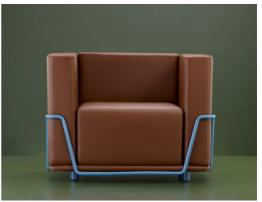

## Vivid

A metal pipe frame flows up and down in profile to form the structure of Vivid. The cushions creating the seat, back and arms are all in place together by this frame. We have used a bright blue to create more drama, and it is made to pop out in contrast with the subtle cushions. Finishes are all completely customisable according to the vision of the architect and user.