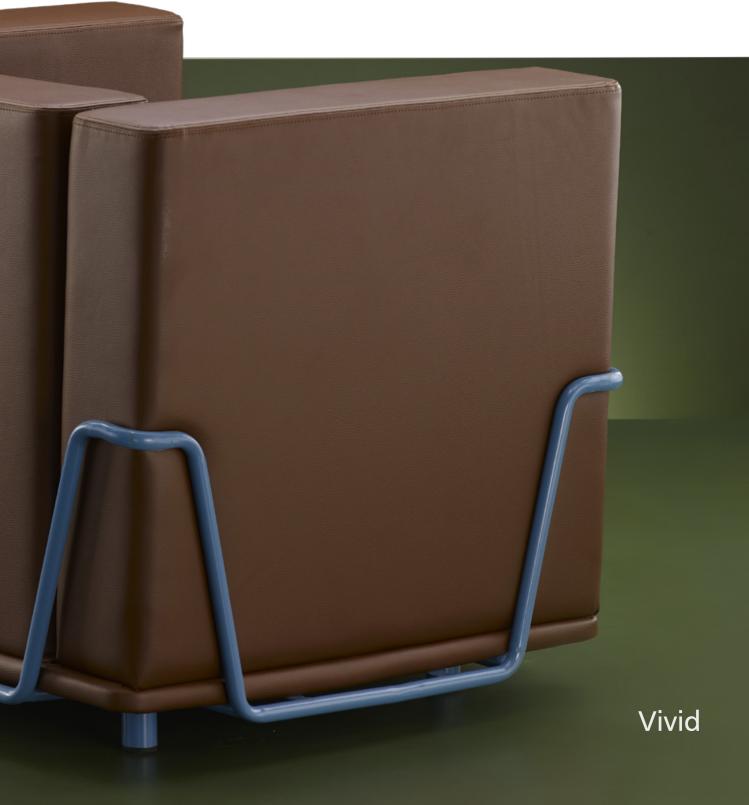

## Vivid

A metal pipe frame flows up and down in profile to form the structure of Vivid. The cushions creating the seat, back and arms are all in place together by this frame. We have used a bright blue to create more drama, and it is made to pop out in contrast with the subtle cushions. Finishes are all completely customisable according to the vision of the architect and user.