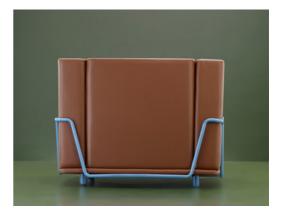

## Vivid

A metal pipe frame flows up and down in profile to form the structure of Vivid. The cushions creating the seat, back and arms are all in place together by this frame. We have used a bright blue to create more drama, and it is made to pop out in contrast with the subtle cushions. Finishes are all completely customisable according to the vision of the architect and user.